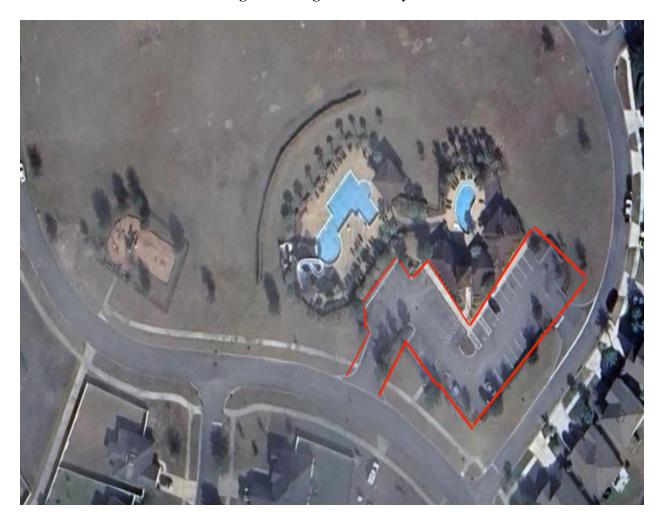

**SECTION 3. DESIGNATED PARKING AREAS.** Parking of any vehicle or vessel is prohibited 24 hours a day, 7 days a week, in the areas within the District's boundaries depicted in **Exhibit A**, attached hereto and incorporated herein by reference. Vehicles may not be parked at the District's Amenity Center between the hours of 10:00 p.m. and 6:00 a.m. in the areas depicted in **Exhibit B**, attached hereto and incorporated herein by reference, without an approved overnight parking permit as set forth in Section 5.A.

# SECTION 5. EXCEPTIONS.

**A. OVERNIGHT PARKING PERMITS.** Residents may apply for an overnight parking permit which will allow such resident and/or guest to park in the District's

Amenity Center parking areas after operating hours and overnight. Overnight parking permit requests will be granted in accordance with the following:

EXHIBIT A – No Parking 24/7 – Tow Away Zone

EXHIBIT B - No Overnight Parking - Tow Away Zone

Effective date: May 7, 2025

# No Parking 24/7 – Tow Away Zone Includes all roadside right-of-way, common areas, and grass areas

Exhibit A

<u>Exhibit B</u>

No Overnight Parking – Tow Away Zone