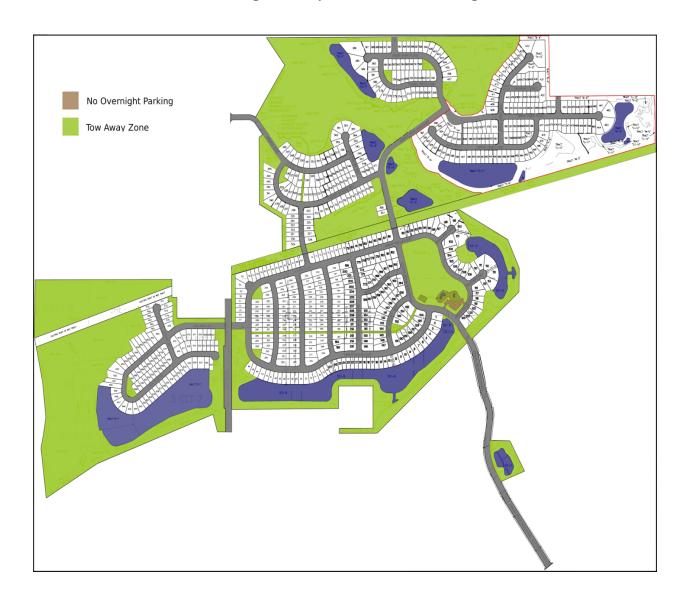

**SECTION 1. INTRODUCTION.** The District finds that parked vehicles or vessels (hereinafter defined) on certain of its property overnight (hereinafter defined) cause hazards and danger to the health, safety, and welfare of District residents, paid users, and the public. This policy is intended to provide the District with a means to remove vehicles and vessels from District designated tow away zones consistent with this Policy and as indicated on **Exhibit A** and **Exhibit B** attached hereto.

**SECTION 3. DESIGNATED PARKING AREAS.** Parking of any vehicle or vessel is prohibited 24 hours a day, 7 days a week, in the areas within the District's boundaries depicted in **Exhibit A**, attached hereto and incorporated herein by reference. Vehicles may not be parked at the District's Amenity Center between the hours of 10:00 p.m. and 6:00 a.m. in the areas depicted in **Exhibit B**, attached hereto and incorporated herein by reference, without an approved overnight parking permit as set forth in Section 5.A.

SECTION 4. ESTABLISHMENT OF TOW AWAY ZONES. The areas set forth in Exhibit A and Exhibit B are declared tow away zones.

EXHIBIT A – No Parking 24/7 – Tow Away Zone

EXHIBIT B - No Overnight Parking - Tow Away Zone

Effective date: May 7, 2025

# No Parking 24/7 – Tow Away Zone Includes all roadside right-of-way, common areas, and grass areas

Exhibit A

<u>Exhibit B</u>

No Overnight Parking – Tow Away Zone