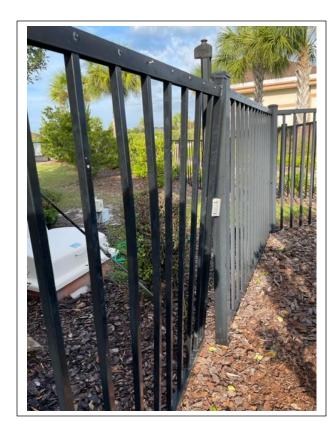

### **Broken Fence Access Gate**

 There was a loose bracket and two screws missing on the gate. Both missing screws were replaced, and we tightened the loose bracket. The gate is fully restored.