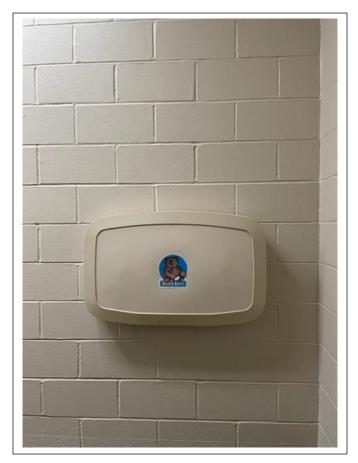

## **Women's RR Changing Table**

The screws were stripped from the wall.
 We added larger wall anchors and larger screws. The changing table is fully restored.