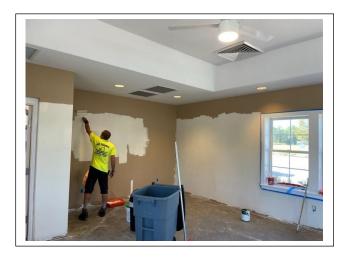

#### **MAINTENANCE**

- Fitness center renovation
  - Installation of crown molding; sand, caulk, and touch-up paint the baseboards and door. Install tv's, mirror, cubbies, and possible seating space.
  - o (1) Treadmill on backorder.
  - o Request for addition camera Vector Security \$849.00
  - Project estimated to be complete by December 1<sup>st</sup>.
- Removal of pergola.
- Social hall odor.
- DR Horton "No Parking Sign" on Great Falls Loop.
- Women's restroom changing table.
- Light pole installation near Freedom. \$730.00 per light excluding electrician costs to install conduit.
- Light pole #2 possible underground wiring issue. Clay Electric is assessing.
- (8) cracked pool tiles (6) repaired/replaced. (2) tiles on order.
- Cleaning all mildew off exterior signage and pool life rings.
- Supply Works replacing all RR toilet paper holders and paper towel dispensers at no cost to commercial grade product.
- Remove rust from RR stalls/walls, paint non-slip on RR floors.
- Remove rust from pool floors.
- Replace missing lock on Women's RR stall. Lock is on order.
- Repaired broken 4' fence gate.
- Access control installation for RR doors, replacing broken card reader for social hall door, and replacing broken card reader for pool gate. All card readers are on backorder.
- Brightview Weekly report and proposals.
- Lake Maintenance Quotes and Lake Doctor monthly report.
- Future projects.

#### **Fitness Center Renovation**

• The fitness center was painted, new flooring and baseboards were installed. New picture frames, signage, and posters were hung. Additional sanitizing wipe dispenser and hanging mat mount were hung. New fitness equipment was installed. See report for more details on pending project completion.