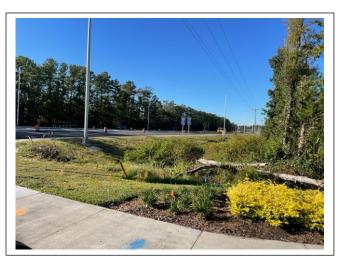

### **Landscape Maintenance**

- Brightview started service on 9/30/22.
- CDD fence was damaged by Brightview. Brightview will fully restore the fence.
- Brightview was requested to remove debris on CDD property at Azalea Ridge community exit along Blanding Blvd.
- Brightview has provided proposals for installing Crape
   Myrtles along Azalea Ridge Blvd.
- Brightview has provided proposals to bushhog powerlines.
- Additional quotes for various landscape enhancements throughout CDD property have been requested.

- Brightview has been notified concerning the exposed irrigation lines on Applegate Lane.
- Homeowners have requested a barrier between Applegate and the powerlines.

 Brightview has confirmed the trees along Warm Springs Way are alive and are in dormant season. Further evaluation of these trees will take place in late spring if necessary.