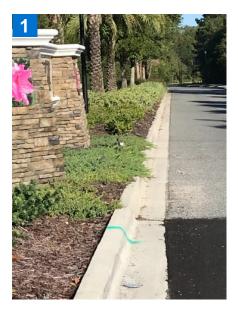

#### **Notes to Owner / Client**

- The junipers at the entrance will be edged
- We will clean up and spray the sago by the pool area
- The following tree at the entrance will be cut up and dispose of in place