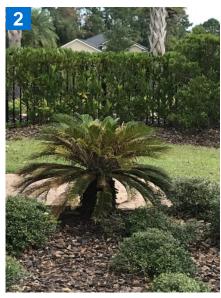

#### **Notes to Owner / Client**

- The junipers at the entrance will be edged
- We will clean up and spray the sago by the pool area
- The following tree at the entrance will be cut up and dispose of in place