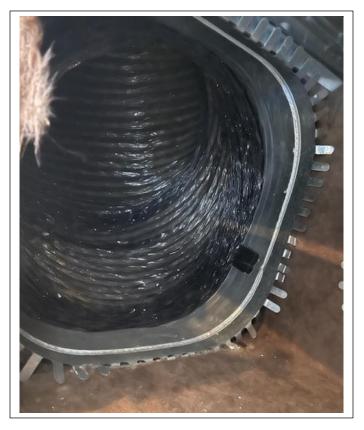

#### Services Provided During This Visit

RIDGEWOOD TRAILS CDD

Pond#1: Treated for Emergents & invasive Aquatic weeds. Added pond dye. Water level is below normal.

Pond#2: Treated for Algae/Emergents & invasive Aquatic weeds. Water level is below normal. Pond#3: Treated pond for Emergents & Invasive Aquatic weeds. Water level is below normal.

Pond#4: Treated for Algae/Emergents & Invasive Aquatic weeds. Added pond dye. Water level is below normal.

Pond#5: Treated for Emergents & Invasive Aquatic weeds. Added pond dye. Water level is below normal. Pond#6: Treated for Emergents & Invasive Aquatic weeds. Added pond dye. Water level is below normal. Pond#7: Treated pond for Algae/Emergents & Invasive Aquatic weeds. Added pond dye. Water level is below

normal.

( Picture of ponds under "Observations") ( Grass Clippings observed in all ponds )

Aquatic Technician: Nicholas Phone#(904)735-9722

Email: Nicholas.zumwalt@lakedoctors.com

Lake Doctors Inc.

Treated for Algae & Invasive Aquatic Weeds, Inspected OutFall Area, Inspected Pond(s), Pond Dye Added, Treated Shoreline Weeds