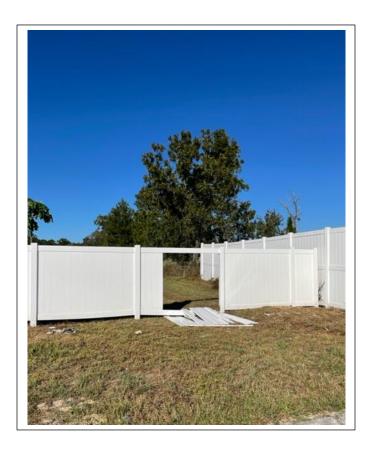

### **Broken Fence Access Gate**

 There was a loose bracket and two screws missing on the gate. Both missing screws were replaced, and we tightened the loose bracket. The gate is fully restored.