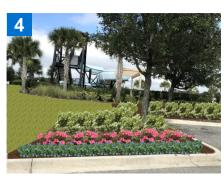

### **Landscape Maintenance**

- Brightview started service on 9/30/22.
- CDD fence was damaged by Brightview. Brightview will fully restore the fence.
- Brightview was requested to remove debris on CDD property at Azalea Ridge community exit along Blanding Blvd.
- Brightview has provided proposals for installing Crape
   Myrtles along Azalea Ridge Blvd.
- Brightview has provided proposals to bushhog powerlines.
- Additional quotes for various landscape enhancements throughout CDD property have been requested.

- Brightview has been notified concerning the exposed irrigation lines on Applegate Lane.
- Homeowners have requested a barrier between Applegate and the powerlines.

 Brightview has confirmed the trees along Warm Springs Way are alive and are in dormant season. Further evaluation of these trees will take place in late spring if necessary.