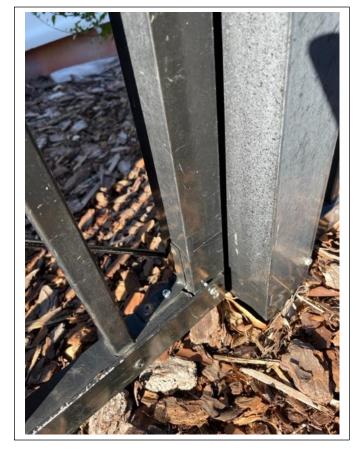

### **Broken Fence Access Gate**

 There was a loose bracket and two screws missing on the gate. Both missing screws were replaced, and we tightened the loose bracket. The gate is fully restored.