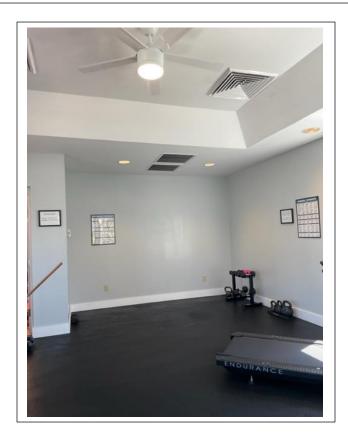

#### **MAINTENANCE**

- Fitness center renovation
  - Installation of crown molding; sand, caulk, and touch-up paint the baseboards and door. Install tv's, mirror, cubbies, and possible seating space.
  - o (1) Treadmill on backorder.
  - o Request for addition camera Vector Security \$849.00
  - Project estimated to be complete by December 1<sup>st</sup>.
- Removal of pergola.
- Social hall odor.
- DR Horton "No Parking Sign" on Great Falls Loop.
- Women's restroom changing table.
- Light pole installation near Freedom. \$730.00 per light excluding electrician costs to install conduit.
- Light pole #2 possible underground wiring issue. Clay Electric is assessing.
- (8) cracked pool tiles (6) repaired/replaced. (2) tiles on order.
- Cleaning all mildew off exterior signage and pool life rings.
- Supply Works replacing all RR toilet paper holders and paper towel dispensers at no cost to commercial grade product.
- Remove rust from RR stalls/walls, paint non-slip on RR floors.
- Remove rust from pool floors.
- Replace missing lock on Women's RR stall. Lock is on order.
- Repaired broken 4' fence gate.
- Access control installation for RR doors, replacing broken card reader for social hall door, and replacing broken card reader for pool gate. All card readers are on backorder.
- Brightview Weekly report and proposals.
- Lake Maintenance Quotes and Lake Doctor monthly report.
- Future projects.

#### **Fitness Center Renovation**

• The fitness center was painted, new flooring and baseboards were installed. New picture frames, signage, and posters were hung. Additional sanitizing wipe dispenser and hanging mat mount were hung. New fitness equipment was installed. See report for more details on pending project completion.