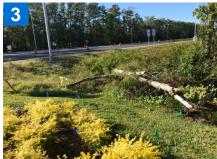

#### **Recommendations for Property Enhancements**

- 1 Recommend this area with Sunshine Ligustrum and Dwarf Encore Azaleas.
  Rendition will be sent
- 2 This bed will be cleaned up and we will add some pink muhly grass and some shine ligustrum with Dwarf encore azaleas
- This is the bed across from the bed mentioned before which will mirror the one with the rendering
- 4 Recommend installing the plants in the rendering for the entrance of the pool Parking Lot.