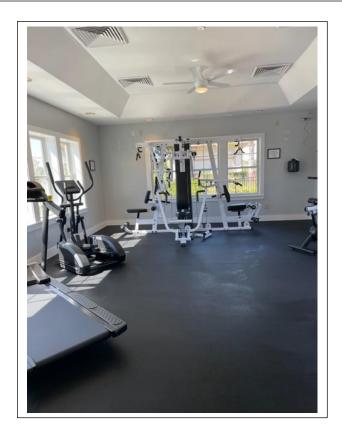

#### **MAINTENANCE**

- Fitness center renovation
  - Installation of crown molding; sand, caulk, and touch-up paint the baseboards and door. Install tv's, mirror, cubbies, and possible seating space.
  - o (1) Treadmill on backorder.
  - o Request for addition camera Vector Security \$849.00
  - Project estimated to be complete by December 1<sup>st</sup>.
- Removal of pergola.
- Social hall odor.
- DR Horton "No Parking Sign" on Great Falls Loop.
- Women's restroom changing table.
- Light pole installation near Freedom. \$730.00 per light excluding electrician costs to install conduit.
- Light pole #2 possible underground wiring issue. Clay Electric is assessing.
- (8) cracked pool tiles (6) repaired/replaced. (2) tiles on order.
- Cleaning all mildew off exterior signage and pool life rings.
- Supply Works replacing all RR toilet paper holders and paper towel dispensers at no cost to commercial grade product.
- Remove rust from RR stalls/walls, paint non-slip on RR floors.
- Remove rust from pool floors.
- Replace missing lock on Women's RR stall. Lock is on order.
- Repaired broken 4' fence gate.
- Access control installation for RR doors, replacing broken card reader for social hall door, and replacing broken card reader for pool gate. All card readers are on backorder.
- Brightview Weekly report and proposals.
- Lake Maintenance Quotes and Lake Doctor monthly report.
- Future projects.

#### **Fitness Center Renovation**

• The fitness center was painted, new flooring and baseboards were installed. New picture frames, signage, and posters were hung. Additional sanitizing wipe dispenser and hanging mat mount were hung. New fitness equipment was installed. See report for more details on pending project completion.