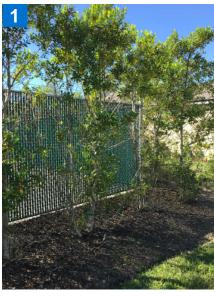

#### **Maintenance Items**

3

- 1 Hollies trees will be trimmed back to the top of the fence
- We will clean up the Fenceline and spray the backside to avoid weeds growing in it.
- 3 Both sides of this common area will be mowed