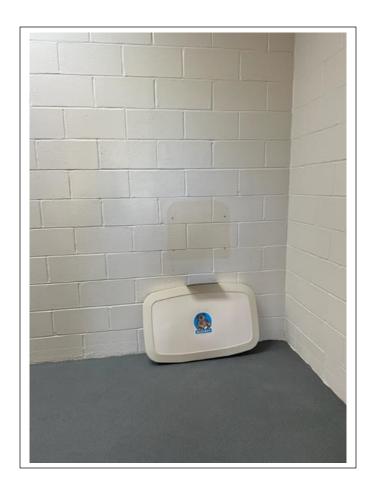

## **Women's RR Changing Table**

The screws were stripped from the wall.
 We added larger wall anchors and larger screws. The changing table is fully restored.