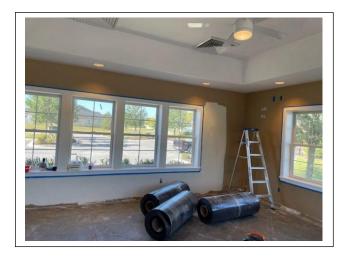

#### **MAINTENANCE**

- Fitness center renovation
  - Installation of crown molding; sand, caulk, and touch-up paint the baseboards and door. Install tv's, mirror, cubbies, and possible seating space.
  - o (1) Treadmill on backorder.
  - o Request for addition camera Vector Security \$849.00
  - Project estimated to be complete by December 1<sup>st</sup>.
- Removal of pergola.
- Social hall odor.
- DR Horton "No Parking Sign" on Great Falls Loop.
- Women's restroom changing table.
- Light pole installation near Freedom. \$730.00 per light excluding electrician costs to install conduit.
- Light pole #2 possible underground wiring issue. Clay Electric is assessing.
- (8) cracked pool tiles (6) repaired/replaced. (2) tiles on order.
- Cleaning all mildew off exterior signage and pool life rings.
- Supply Works replacing all RR toilet paper holders and paper towel dispensers at no cost to commercial grade product.
- Remove rust from RR stalls/walls, paint non-slip on RR floors.
- Remove rust from pool floors.
- Replace missing lock on Women's RR stall. Lock is on order.
- Repaired broken 4' fence gate.
- Access control installation for RR doors, replacing broken card reader for social hall door, and replacing broken card reader for pool gate. All card readers are on backorder.
- Brightview Weekly report and proposals.
- Lake Maintenance Quotes and Lake Doctor monthly report.
- Future projects.

#### **Fitness Center Renovation**

• The fitness center was painted, new flooring and baseboards were installed. New picture frames, signage, and posters were hung. Additional sanitizing wipe dispenser and hanging mat mount were hung. New fitness equipment was installed. See report for more details on pending project completion.