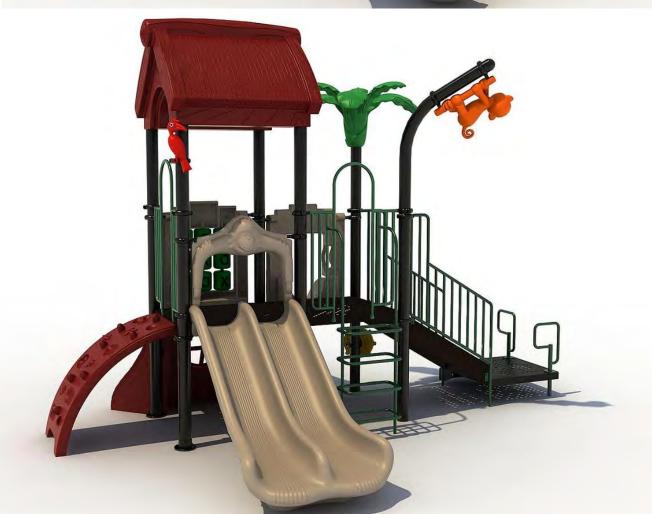

Should you have any questions or comments regarding the above information, please feel free to contact Jerry Lambert at (248) 807-2763.

UP TO **Playground Structures** 

Ready to get started? Visit srpplayground.com/contact-a-rep to find your nearest sales representative.

\$5,759 \$6,775 TFR0673XX Ages: 5-12

\$5,216 \$6,136 TFR0659XX Ages: 2-5, 5-12 Use Zone: 9'+ Radius