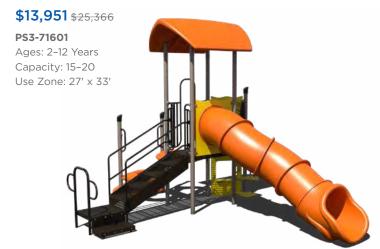

tions**

#### SALE DATES: FEBRUARY 9 - MAY 11, 2022

standard color options are available at no extra charge. Recycled decks

Warning! Installation over a hard surface such as concrete, asphalt, or packed earth may result in serious injury from falls.





### \$11,586 \$21,066

### PS3-70445

Ages: 5-12 Years Capacity: 20



### **\$29,828** \$54,232

### PS3-71373

Ages: 5-12 Years Capacity: 35-40



### \$22,845 \$41,536

### PS3-33669-1

Ages: 5-12 Years Capacity: 35-40 Use Zone: 34' x 37'



### **\$25,843** \$46,988

### PS3-71466

Ages: 5-12 Years Capacity: 55-60 Use Zone: 34' x 53'



Want to see an alternate view of these structures? Visit srpplayground.com/playground-equipment-sale



# **\$43,083** \$78,333 PS3-71614 Ages: 5-12 Years Capacity: 60-65 Use Zone: 48' x 47'





















PS3-71312 Ages: 2-5 Years

Capacity: 30-35 Use Zone: 30' x 31' \$21,620 \$39,309
PS3-70573
Ages: 2-5 Years
Capacity: 30-35
Use Zone: 33' x 32'







# Play structures

Our recycled playgrounds are made from environmentally-friendly materials — 95% recycled posts and decks to be exact — giving you a playground that isn't harsh on the environment with the added bonus of a natural look. Go ahead, give us try. These high performance playgrounds won't disappoint.

### \$31,288 <sub>\$48,136</sub>

**GFP-30094 Ages:** 2-5 Years **Capacity:** 30-35 **Use Zone:** 43' x 33'





# \$31,132 \$47,895 GFP-30122 Ages: 2-12 Years Capacity: 35-40 Use Zone: 37' x 34'







### \$31,697 <sub>\$48,764</sub>





1050 Columbia Dr. Carrollton, GA 30117 866.518.8120 sales@siibrands.com srpplaygro