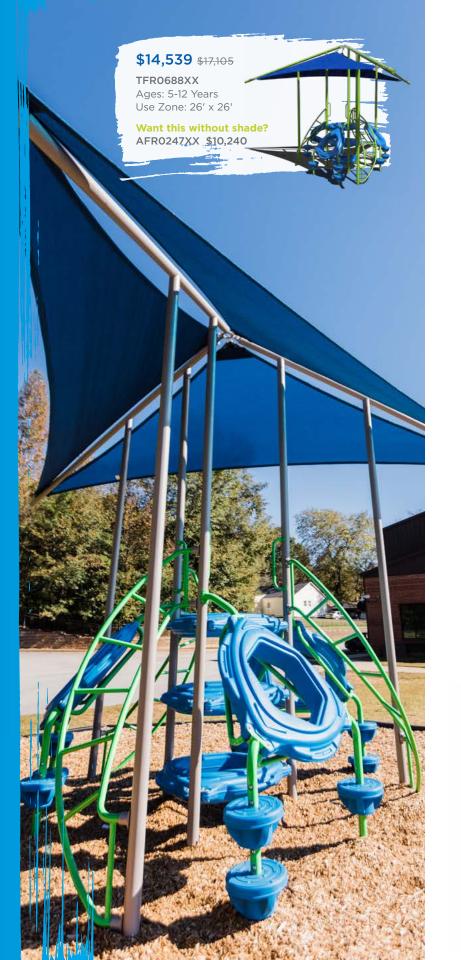

### Other Projects:

- Bathroom floors by the Gym have been painted with non-slip materials.
- Pool slide has been pressure washed.
- Pool gate for large pool has been repaired.
- Fence at the Azalea Ridge Parkway playground has been repaired.
- Bathrooms have been painted.
- Outdoor libraries have been treated with sealant to prevent weather damage.
- Pool shower by the small pool has been repaired from leaking pipe.
- Backflows throughout the neighborhood have been inspected.
- Dog pot has been installed and placed on common area in Phase 3.
- Entrance signs have been cleaned and painted.
- Wood replaced on rotten pergola.
- Trash and debris have been removed throughout the neighborhood 3 times a week.
- Park and pool trash can liners are being changed 3 times a week.
- Playground equipment safety check is performed monthly.