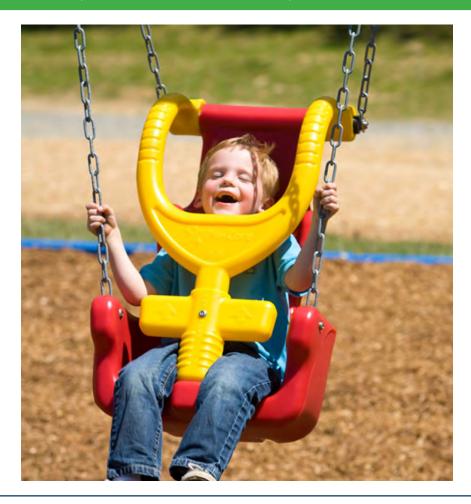

# **Accent Handicapped Swing Set**

**Age Group:** 5-12 or 2-5 yrs | **Weight:** 61 lbs or 55 lbs | **ADA Compliant** 

| Part #: | Age: | Height: | Weight: |
|---------|------|---------|---------|
| 5056-PP | 2-5  | 8'      | 43 lbs  |
| 5057-PP | 5-12 | 8′      | 47 lbs  |

### **Quick Facts:**

- This 8'H swing is designed for children with movement-limiting handicaps.
- The Made For Me Swing Seat offers children with special needs the chance to experience the exhilaration of swinging.
- It is designed to help meet the American Disabilities Act (ADA) guidelines for playground equipment in public recreation.
- •Designed to encourage group play, imagination, and socialization while promoting hand/eye coordination and fine motor skills.
- Color is as shown