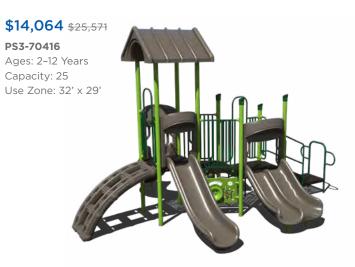

Conditions**

#### SALE DATES: FEBRUARY 9 - MAY 11, 2022

standard color options are available at no extra charge. Recycled decks

Warning! Installation over a hard surface such as concrete, asphalt, or packed earth may result in serious injury from falls.





### \$11,586 \$21,066

### PS3-70445

Ages: 5-12 Years Capacity: 20



### **\$29,828** \$54,232

### PS3-71373

Ages: 5-12 Years Capacity: 35-40



### \$22,845 \$41,536

### PS3-33669-1

Ages: 5-12 Years Capacity: 35-40 Use Zone: 34' x 37'



### **\$25,843** \$46,988

### PS3-71466

Ages: 5-12 Years Capacity: 55-60 Use Zone: 34' x 53'



Want to see an alternate view of these structures? Visit srpplayground.com/playground-equipment-sale



# **\$43,083** \$78,333 PS3-71614 Ages: 5-12 Years Capacity: 60-65 Use Zone: 48' x 47'





















PS3-71312 Ages: 2-5 Years

Capacity: 30-35 Use Zone: 30' x 31' \$21,620 \$39,309
PS3-70573
Ages: 2-5 Years
Capacity: 30-35
Use Zone: 33' x 32'







# Play structures

Our recycled playgrounds are made from environmentally-friendly materials — 95% recycled posts and decks to be exact — giving you a playground that isn't harsh on the environment with the added bonus of a natural look. Go ahead, give us try. These high performance playgrounds won't disappoint.

### \$31,288 <sub>\$48,136</sub>

**GFP-30094 Ages:** 2-5 Years **Capacity:** 30-35 **Use Zone:** 43' x 33'





# \$31,132 \$47,895 GFP-30122 Ages: 2-12 Years Capacity: 35-40 Use Zone: 37' x 34'







### \$31,697 <sub>\$48,764</sub>





1050 Columbia Dr. Carrollton, GA 30117 866.518.8120 sales@siibrands.com srpp