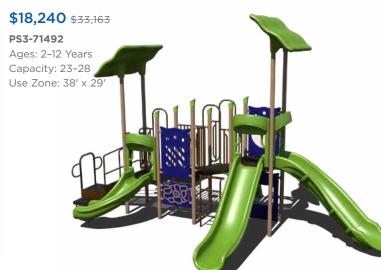

### **\$25,843** \$46,988

### PS3-71466

Ages: 5-12 Years Capacity: 55-60 Use Zone: 34' x 53'

Want to see an alternate view of these structures? Visit srpplayground.com/playground-equipment-sale