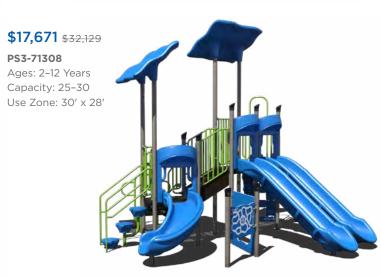

### **\$25,843** \$46,988

### PS3-71466

Ages: 5-12 Years Capacity: 55-60 Use Zone: 34' x 53'

Want to see an alternate view of these structures? Visit srpplayground.com/playground-equipment-sale