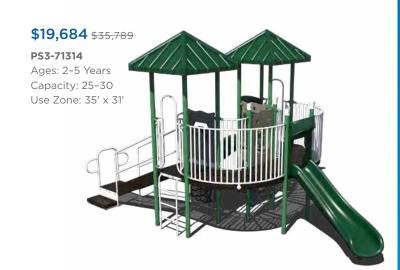

ard surface such as concrete, asphalt, or packed earth may result in serious injury from falls.





### \$11,586 \$21,066

### PS3-70445

Ages: 5-12 Years Capacity: 20



### **\$29,828** \$54,232

### PS3-71373

Ages: 5-12 Years Capacity: 35-40



### \$22,845 \$41,536

### PS3-33669-1

Ages: 5-12 Years Capacity: 35-40 Use Zone: 34' x 37'



### **\$25,843** \$46,988

### PS3-71466

Ages: 5-12 Years Capacity: 55-60 Use Zone: 34' x 53'



Want to see an alternate view of these structures? Visit srpplayground.com/playground-equipment-sale



# **\$43,083** \$78,333 PS3-71614 Ages: 5-12 Years Capacity: 60-65 Use Zone: 48' x 47'





















PS3-71312 Ages: 2-5 Years

Capacity: 30-35 Use Zone: 30' x 31' \$21,620 \$39,309
PS3-70573
Ages: 2-5 Years
Capacity: 30-35
Use Zone: 33' x 32'







# Play structures

Our recycled playgrounds are made from environmentally-friendly materials — 95% recycled posts and decks to be exact — giving you a playground that isn't harsh on the environment with the added bonus of a natural look. Go ahead, give us try. These high performance playgrounds won't disappoint.

### \$31,288 <sub>\$48,136</sub>

**GFP-30094 Ages:** 2-5 Years **Capacity:** 30-35 **Use Zone:** 43' x 33'





# \$31,132 \$47,895 GFP-30122 Ages: 2-12 Years Capacity: 35-40 Use Zone: 37' x 34'







### \$31,697 <sub>\$48,764</sub>





1050 Columbia Dr. Carrollton, GA 30117 866.518.8120 sales@siibrands.com srpplayground.com

**Find Your Local Sales Representative** 

Visit srpplayground.com/contact-a-rep

REF: Q12022



### Cabana Bay Structure 5695-PP

Equipment Age Ra