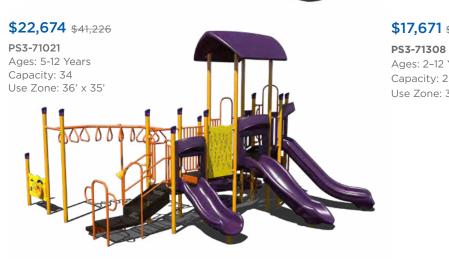

### \$22,845 \$41,536

### PS3-33669-1

Ages: 5-12 Years Capacity: 35-40 Use Zone: 34' x 37'