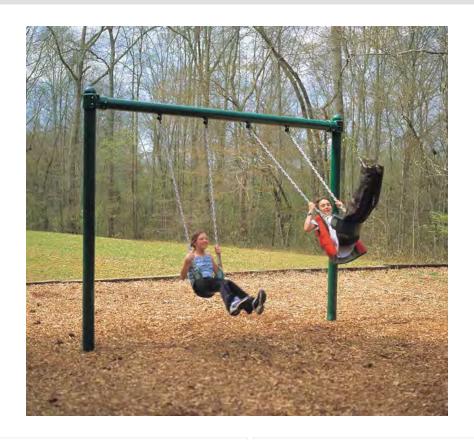

# 8' Single Post Swing

### **Seat Options**

| PART #  | SEATS | USE ZONE  | WEIGHT   |
|---------|-------|-----------|----------|
| 1635-PL | 2     | 24' x 32' | 311 lbs. |
| 1640-PL | 4     | 36' x 32' | 701 lbs. |

### **Quick Facts:**

- 8' High Single Post Swing
- Easy-to-assemble swing that is as affordable as it is durable
- Available as a two-swing section (single bay) or as a 4-seat option (2 bay) to offer more swinging fun for more children
- Features 5" O.D. posts and O.D. top rail
- Includes two slash-proof belt swing seats per bay
- · Includes galvanized chains

### Warranty:

- Lifetime Warranty on playground steel and recycled posts, all stainless steel hardware, c-line fittings, and aluminum post caps
- 15-Year Limited Warranty on playground pipes, rungs, loops and rails, roto-molded plastics and HDPE plastic
- 1-Year Limited warranty on moving parts and materials not covered above