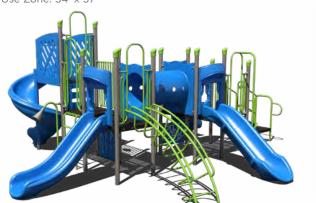

bert at (248) 807-2763.



UP TO **Playground Structures** 



Ready to get started? Visit srpplayground.com/contact-a-rep to find your nearest sales representative.



\$5,759 \$6,775 TFR0673XX Ages: 5-12

\$5,216 \$6,136 TFR0659XX Ages: 2-5, 5-12 Use Zone: 9'+ Radius



#### **Sale Terms and Conditions**

#### SALE DATES: FEBRUARY 9 - MAY 11, 2022

standard color options are available at no extra charge. Recycled decks

Warning! Installation over a hard surface such as concrete, asphalt, or packed earth may result in serious injury from falls.





### \$11,586 \$21,066

### PS3-70445

Ages: 5-12 Years Capacity: 20



### **\$29,828** \$54,232

### PS3-71373

Ages: 5-12 Years Capacity: 35-40



### \$22,845 \$41,536

### PS3-33669-1

Ages: 5-12 Years Capacity: 35-40 Use Zone: 34' x 37'



### **\$25,843** \$46,988

### PS3-71466

Ages: 5-12 Years Capacity: 55-60 Use Zone: 34' x 53'



Want to see an alternate view of these structures? Visit srpplayground.com/playground-equipment-sale



# **\$43,083** \$78,333 PS3-71614 Ages: 5-12 Years Capacity: 60-65 Use Zone: 48' x 47'





















PS3-71312 Ages: 2-5 Years

Capacity: 30-35 Use Zone: 30' x 31' \$21,620 \$39,309
PS3-70573
Ages: 2-5 Years
Capacity: 30-35
Use Zone: 33' x 32'







# Play structures

Our recycled playgrounds are made from environmentally-friendly materials — 95% recycled posts and decks to be exact — giving you a playground that isn't harsh on the environment with the added bonus of a natural look. Go ahead, give us try. These high performance playgrounds won't disappoint.

### \$31,288 <sub>\$48,