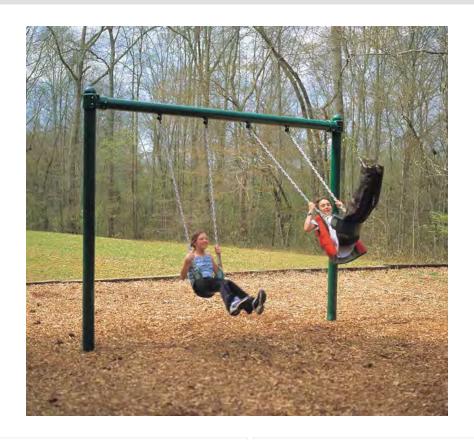

# 8' Single Post Swing

### **Seat Options**

| PART #  | SEATS | USE ZONE  | WEIGHT   |
|---------|-------|-----------|----------|
| 1635-PL | 2     | 24' x 32' | 311 lbs. |
| 1640-PL | 4     | 36' x 32' | 701 lbs. |

### **Powder Coat Color Options:**

\* Only available in semi-gloss

### **Quick Facts:**

- 8' High Single Post Swing
- Easy-to-assemble swing that is as affordable as it is durable
- Available as a two-swing section (single bay) or as a 4-seat option (2 bay) to offer more swinging fun for more children
- Features 5" O.D. posts and O.D. top rail
- Includes two slash-proof belt swing seats per bay
- · Includes galvanized chains

### Warranty:

- Lifetime Warranty on playground steel and recycled posts, all stainless steel hardware, c-line fittings, and aluminum post caps
- 15-Year Limited Warranty on playground pipes, rungs, loops and rails, roto-molded plastics and HDPE plastic
- 1-Year Limited warranty on moving parts and materials not covered above