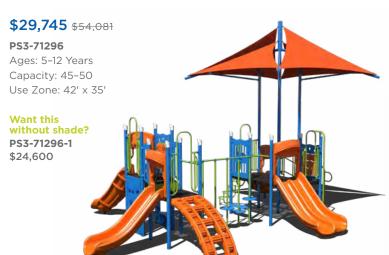

-12

\$5,216 \$6,136 TFR0659XX Ages: 2-5, 5-12 Use Zone: 9'+ Radius



#### **Sale Terms and Conditions**

#### SALE DATES: FEBRUARY 9 - MAY 11, 2022

standard color options are available at no extra charge. Recycled decks

Warning! Installation over a hard surface such as concrete, asphalt, or packed earth may result in serious injury from falls.





### \$11,586 \$21,066

### PS3-70445

Ages: 5-12 Years Capacity: 20



### **\$29,828** \$54,232

### PS3-71373

Ages: 5-12 Years Capacity: 35-40



### \$22,845 \$41,536

### PS3-33669-1

Ages: 5-12 Years Capacity: 35-40 Use Zone: 34' x 37'



### **\$25,843** \$46,988

### PS3-71466

Ages: 5-12 Years Capacity: 55-60 Use Zone: 34' x 53'



Want to see an alternate view of these structures? Visit srpplayground.com/playground-equipment-sale



# **\$43,083** \$78,333 PS3-71614 Ages: 5-12 Years Capacity: 60-65 Use Zone: 48' x 47'





















PS3-71312 Ages: 2-5 Years

Capacity: 30-35 Use Zone: 30' x 31' \$21,620 \$39,309
PS3-70573
Ages: 2-5 Years
Capacity: 30-35
Use Zone: 33' x 32'







# Play structures

Our recycled playgrounds are made from environmentally-friendly materials — 95% recycled posts and decks to be exact — giving you a playground that isn't harsh on the environment with the added bonus of a natural look. Go ahead, give us try. These high performance playgrounds won't disappoint.

### \$31,288 <sub>\$48,136</sub>

**GFP-30094 Ages:** 2-5 Years **Capacity:** 30-35 **Use Zone:** 43' x 33'





# \$31,132 \$47,895 GFP-30122 Ages: 2-12 Years Capacity: 35-40 Use Zone: 37' x 34'







### \$31,697 <sub>\$48