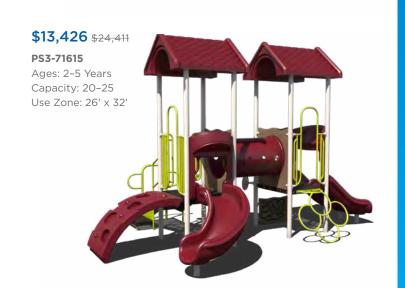

d surface such as concrete, asphalt, or packed earth may result in serious injury from falls.





### \$11,586 \$21,066

### PS3-70445

Ages: 5-12 Years Capacity: 20



### **\$29,828** \$54,232

### PS3-71373

Ages: 5-12 Years Capacity: 35-40



### \$22,845 \$41,536

### PS3-33669-1

Ages: 5-12 Years Capacity: 35-40 Use Zone: 34' x 37'



### **\$25,843** \$46,988

### PS3-71466

Ages: 5-12 Years Capacity: 55-60 Use Zone: 34' x 53'



Want to see an alternate view of these structures? Visit srpplayground.com/playground-equipment-sale



# **\$43,083** \$78,333 PS3-71614 Ages: 5-12 Years Capacity: 60-65 Use Zone: 48' x 47'





















PS3-71312 Ages: 2-5 Years

Capacity: 30-35 Use Zone: 30' x 31' \$21,620 \$39,309
PS3-70573
Ages: 2-5 Years
Capacity: 30-35
Use Zone: 33' x 32'







# Play structures

Our recycled playgrounds are made from environmentally-friendly materials — 95% recycled posts and decks to be exact — giving you a playground that isn't harsh on the environment with the added bonus of a natural look. Go ahead, give us try. These high performance playgrounds won't disappoint.

### \$31,288 <sub>\$48,136</sub>

**GFP-30094 Ages:** 2-5 Years **Capacity:** 30-35 **Use Zone:** 43' x 33'





# \$31,132 \$47,895 GFP-30122 Ages: 2-12 Years Capacity: 35-40 Use Zone: 37' x 34'







### \$31,697 <sub>\$48,764</sub>





1050 Columbia Dr. Carrollton, GA 30117 866.518.8120 sales@siibrands.com srpplayground.com

**Find Your Local Sales Representative** 

Visit srpplayground.com/contact-a-rep

REF: Q12022



### Cabana Bay Structure 5695-PP

Equipment Age Rang