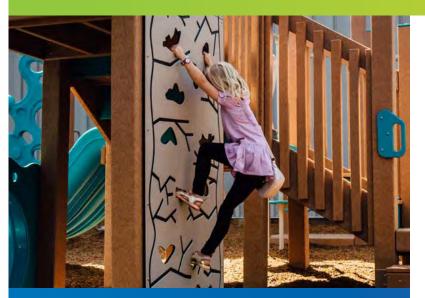

### Other Projects:

- Bathroom floors by the Gym have been painted with non-slip materials.
- Pool slide has been pressure washed.
- Pool gate for large pool has been repaired.
- Fence at the Azalea Ridge Parkway playground has been repaired.
- Bathrooms have been painted.
- Outdoor libraries have been treated with sealant to prevent weather damage.
- Pool shower by the small pool has been repaired from leaking pipe.
- Backflows throughout the neighborhood have been inspected.
- Dog pot has been installed and placed on common area in Phase 3.
- Entrance signs have been cleaned and painted.
- Wood replaced on rotten pergola.
- Trash and debris have been removed throughout the neighborhood 3 times a week.
- Park and pool trash can liners are being changed 3 times a week.
- Playground equipment safety check is performed monthly.