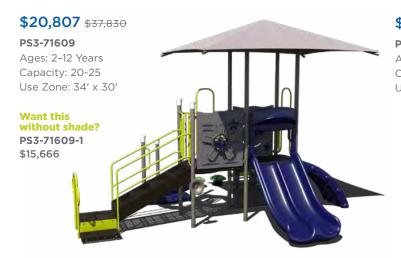

### \$22,845 \$41,536

### PS3-33669-1

Ages: 5-12 Years Capacity: 35-40 Use Zone: 34' x 37'