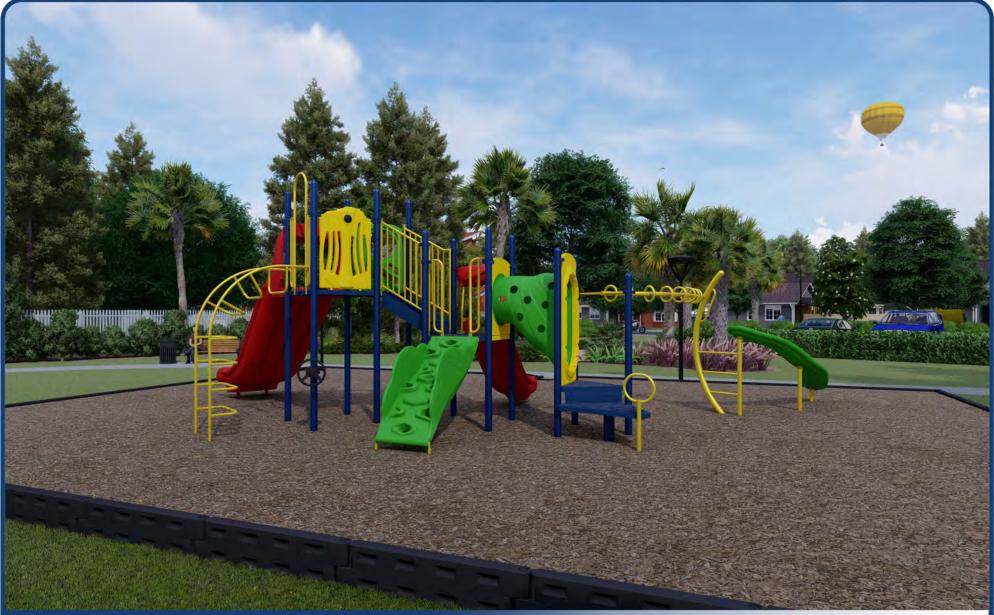

Should you have any questions or comments regarding the above information, please feel free to contact Jerry Lambert at (248) 807-2763.

UP TO **Playground Structures** 

Ready to get started? Visit srpplayground.com/contact-a-rep to find your nearest sales representative.

\$5,759 \$6,775 TFR0673XX Ages: 5-12

\$5,216 \$6,136 TFR0659XX Ages: 2-5, 5-12 Use Zone: 9'+ Radius