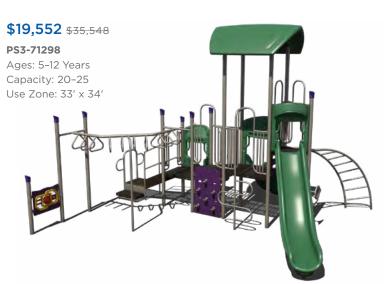

nd Conditions**

#### SALE DATES: FEBRUARY 9 - MAY 11, 2022

standard color options are available at no extra charge. Recycled decks

Warning! Installation over a hard surface such as concrete, asphalt, or packed earth may result in serious injury from falls.





### \$11,586 \$21,066

### PS3-70445

Ages: 5-12 Years Capacity: 20



### **\$29,828** \$54,232

### PS3-71373

Ages: 5-12 Years Capacity: 35-40



### \$22,845 \$41,536

### PS3-33669-1

Ages: 5-12 Years Capacity: 35-40 Use Zone: 34' x 37'



### **\$25,843** \$46,988

### PS3-71466

Ages: 5-12 Years Capacity: 55-60 Use Zone: 34' x 53'



Want to see an alternate view of these structures? Visit srpplayground.com/playground-equipment-sale



# **\$43,083** \$78,333 PS3-71614 Ages: 5-12 Years Capacity: 60-65 Use Zone: 48' x 47'





















PS3-71312 Ages: 2-5 Years

Capacity: 30-35 Use Zone: 30' x 31' \$21,620 \$39,309
PS3-70573
Ages: 2-5 Years
Capacity: 30-35
Use Zone: 33' x 32'







# Play structures

Our recycled playgrounds are made from environmentally-friendly materials — 95% recycled posts and decks to be exact — giving you a playground that isn't harsh on the environment with the added bonus of a natural look. Go ahead, give us try. These high performance playgrounds won't disappoint.

### \$31,288 <sub>\$48,136</sub>

**GFP-30094 Ages:** 2-5 Years **Capacity:** 30-35 **Use Zone:** 43' x 33'





# \$31,132 \$47,895 GFP-30122 Ages: 2-12 Years Capacity: 35-40 Use Zone: 37' x 34'







### \$31,697 <sub>\$48,764</sub>





1050 Columbia Dr. Carrollton, GA 30117 866.518.8120 sales@siibrands.com sr