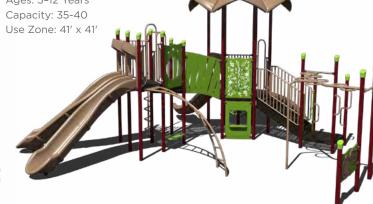

any questions or comments regarding the above information, please feel free to contact Jerry Lambert at (248) 807-2763.



UP TO **Playground Structures** 



Ready to get started? Visit srpplayground.com/contact-a-rep to find your nearest sales representative.



\$5,759 \$6,775 TFR0673XX Ages: 5-12

\$5,216 \$6,136 TFR0659XX Ages: 2-5, 5-12 Use Zone: 9'+ Radius



#### **Sale Terms and Conditions**

#### SALE DATES: FEBRUARY 9 - MAY 11, 2022

standard color options are available at no extra charge. Recycled decks

Warning! Installation over a hard surface such as concrete, asphalt, or packed earth may result in serious injury from falls.





### \$11,586 \$21,066

### PS3-70445

Ages: 5-12 Years Capacity: 20



### **\$29,828** \$54,232

### PS3-71373

Ages: 5-12 Years Capacity: 35-40



### \$22,845 \$41,536

### PS3-33669-1

Ages: 5-12 Years Capacity: 35-40 Use Zone: 34' x 37'



### **\$25,843** \$46,988

### PS3-71466

Ages: 5-12 Years Capacity: 55-60 Use Zone: 34' x 53'



Want to see an alternate view of these structures? Visit srpplayground.com/playground-equipment-sale



# **\$43,083** \$78,333 PS3-71614 Ages: 5-12 Years Capacity: 60-65 Use Zone: 48' x 47'





















PS3-71312 Ages: 2-5 Years

Capacity: 30-35 Use Zone: 30' x 31' \$21,620 \$39,309
PS3-70573
Ages: 2-5 Years
Capacity: 30-35
Use Zone: 33' x 32'







# Play structures

Our recycled playgrounds are made from environmentally-friendly materials — 95% recycled posts and decks to be exact — giving you a playground that isn't harsh on the environment with the added bonus of a natural look. Go a