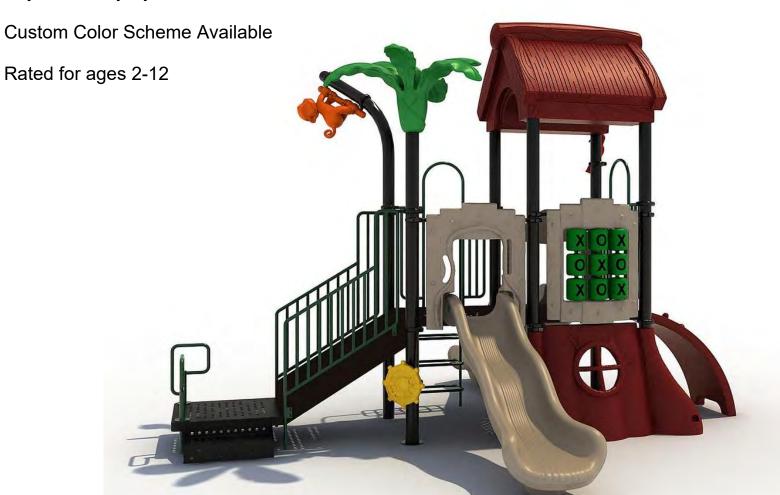

### Cabana Bay Structure 5695-PP

Equipment Age Range: 5-12 Critical Fall Height: 75" User Capacity: 35-40 Total Play Components: 10

Total Play Components: 10
Total Accessible Components: 8

### The above layout:

COMPLIES TO ASTM

COMPLIES TO CPSC

**COMPLIES TO ADA** 

### Space Required: 48'-4" x 41'-10"

Surfacing Area: 1,700 s.f.
Surfacing Material: EWF
Surfacing Depth Required: 12"
Border Info: 41 & 1 ADA Ramp

# Signature: \_\_\_

Drawn By: S. Nance Date: 2/13/2020 Revision:

Scale: 1/8" = 1'-0" Drawing scaling possible only when in 8.5" x 11" format

Cabana Bay - Lifesaver Colors
Structure 5695-PP

Signature:

Note: Colors above are for representational purposes only. Actual colors may vary slightly.

Posts, Decks: Blue • Metals, Crawl Thru Panels, Bongos, Barrier Panel: Yellow • Super Sonic Slide, Double Super Sonic Slide: Red •

Strata Balance Beam, Funnel Chunnel Tunnel, Surge Climber, Bubble Panel: Spring Green

Cabana Bay - Lifesaver Colors Structure 5695-PP

Signature:

Note: Colors above are for representational purposes only. Actual colors may vary slightly.

Posts, Decks: Blue • Metals, Crawl Thru Panels, Bongos, Barrier Panel: Yellow • Super Sonic Slide, Double Super Sonic Slide: Red • Strata Balance Beam, Funnel Chunnel Tunnel, Surge Climber, Bubble Panel: Spring Green