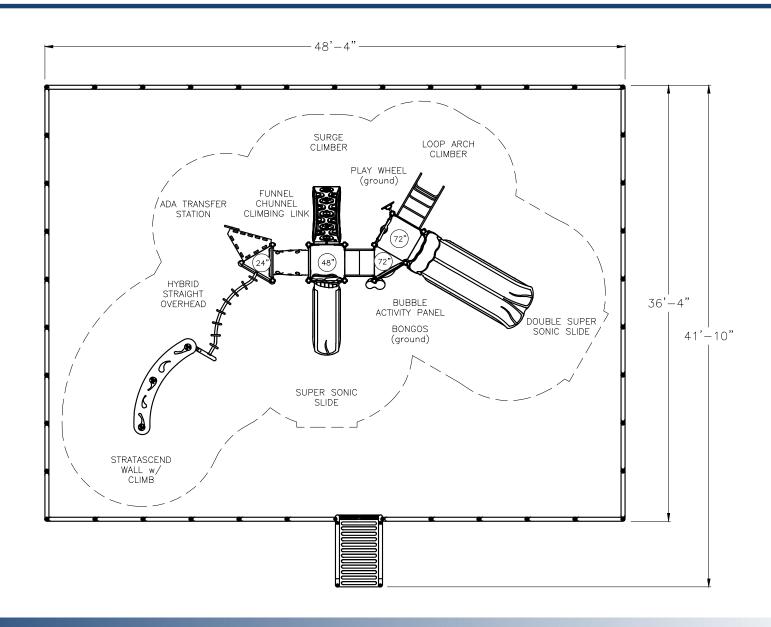

### Cabana Bay Structure 5695-PP

Equipment Age Range: 5-12 Critical Fall Height: 75" User Capacity: 35-40 Total Play Components: 10

Total Play Components: 10
Total Accessible Components: 8

### The above layout:

COMPLIES TO ASTM

COMPLIES TO CPSC

**COMPLIES TO ADA** 

### Space Required: 48'-4" x 41'-10"

Surfacing Area: 1,700 s.f.
Surfacing Material: EWF
Surfacing Depth Required: 12"
Border Info: 41 & 1 ADA Ramp