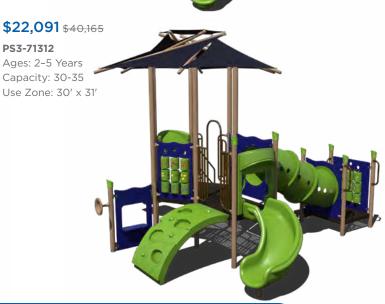

# **\$43,083** \$78,333 PS3-71614 Ages: 5-12 Years Capacity: 60-65 Use Zone: 48' x 47'

PS3-71312 Ages: 2-5 Years

Capacity: 30-35 Use Zone: 30' x 31' \$21,620 \$39,309
PS3-70573
Ages: 2-5 Years
Capacity: 30-35
Use Zone: 33' x 32'