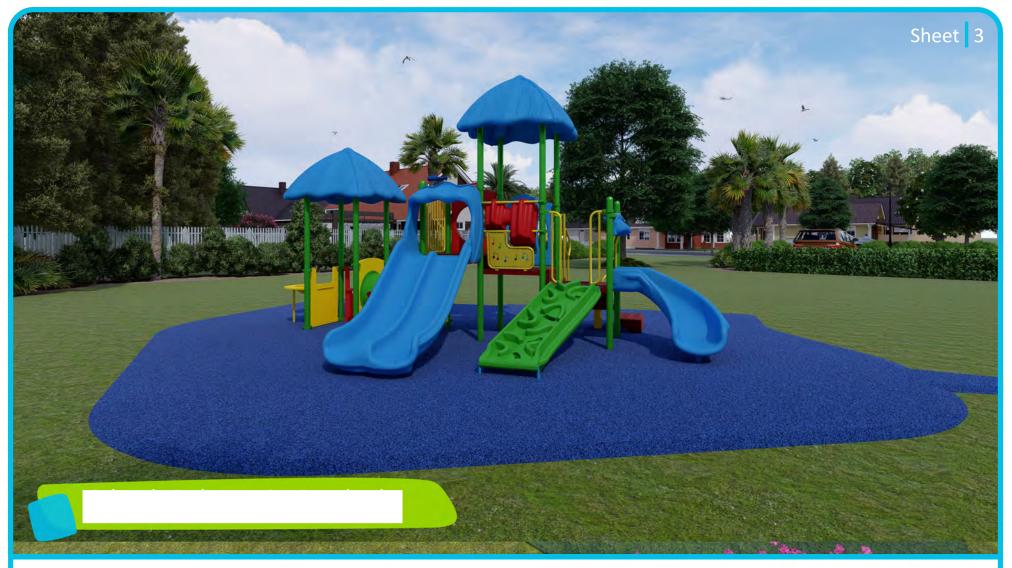

onditions - Price valid for 30 days and subject to change. 1. If installation is not included with your purchase, client will be responsible for coordinating, receiving and unloading of all goods, delivery drivers will not help unload goods. 2. Client will be responsible to inspect goods for defect, damage or missing parts, any deficiency or missing parts must be noted on delivery slip. 3. Client will be responsible for costs due to cancelled or missed delivery appointments. 4. Client has reviewed all items, colors and descriptions on this quote for accuracy and correctness. 5. If quote includes installation of goods, the installation is subject to the terms and conditions of Pro Playgrounds "Standard Installation Agreement" a copy of which may be obtained from your Sales Representative.



Note: Material colors shown are for representational purposes only. Actual colors may vary slightly.

### - Tune Lagoon

Posts, Apex Climber, Crawl Tunnel: Spring Green • Metals, Crawl Thru Panels, Sand & Water Table: Yellow • Decks, Drum Line Panel, Bubble Panel, Store Front Panel: Red • Double Super Sonic Slide, Rain Wheel, Barrier Panel, Curved Super Sonic Slide, Discovery Domes: Sky Blue





# 8' Single Post Swing





### **Seat Options**

| PART #  | SEATS | USE ZONE  | WEIGHT   |
|---------|-------|-----------|----------|
| 1635-PL | 2     | 24' x 32' | 311 lbs. |
| 1640-PL | 4     | 36' x 32' | 701 lbs. |

### **Powder Coat Color Options:**



# Quick Facts:

- 8' High Single Post Swing
- Easy-to-assemble swing that is as affordable as it is durable
- Available as a two-swing se