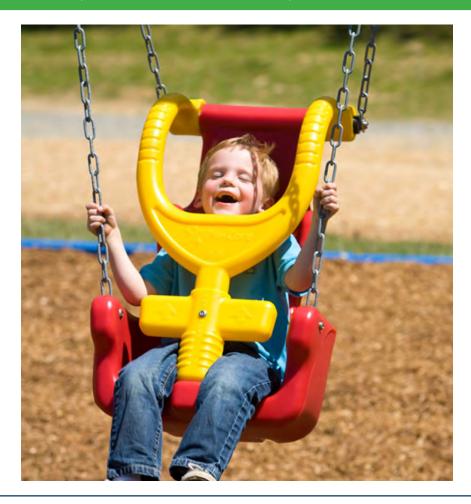

# **Accent Handicapped Swing Set**

**Age Group:** 5-12 or 2-5 yrs | **Weight:** 61 lbs or 55 lbs | **ADA Compliant** 

| Part #: | Age: | Height: | Weight: |
|---------|------|---------|---------|
| 5056-PP | 2-5  | 8'      | 43 lbs  |
| 5057-PP | 5-12 | 8′      | 47 lbs  |

### **Quick Facts:**

- This 8'H swing is designed for children with movement-limiting handicaps.
- The Made For Me Swing Seat offers children with special needs the chance to experience the exhilaration of swinging.
- It is designed to help meet the American Disabilities Act (ADA) guidelines for playground equipment in public recreation.
- •Designed to encourage group play, imagination, and socialization while promoting hand/eye coordination and fine motor skills.
- Color is as shown

### **Warranty:**

- Limited Lifetime Warranty on all hardware.
- Limited 15-Year Warranty on all Metal components including decks, pipes, rails, and loops.
- Limited 10-Year Warranty on all plastic components.
- Limited 5-Year Warranty on all Coils and Moving Parts