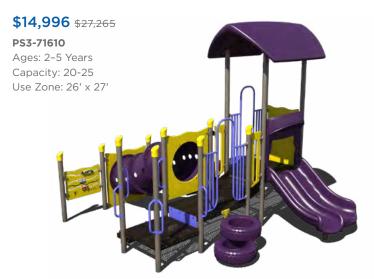

Should you have any questions or comments regarding the above information, please feel free to contact Jerry Lambert at (248) 807-2763.

UP TO **Playground Structures** 

Ready to get started? Visit srpplayground.com/contact-a-rep to find your nearest sales representative.

\$5,759 \$6,775 TFR0673XX Ages: 5-12

\$5,216 \$6,136 TFR0659XX Ages: 2-5, 5-12 Use Zone: 9'+ Radius