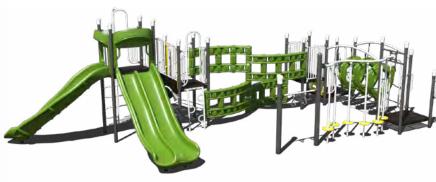

### PS3-71466

Ages: 5-12 Years Capacity: 55-60 Use Zone: 34' x 53'

Want to see an alternate view of these structures? Visit srpplayground.com/playground-equipment-sale