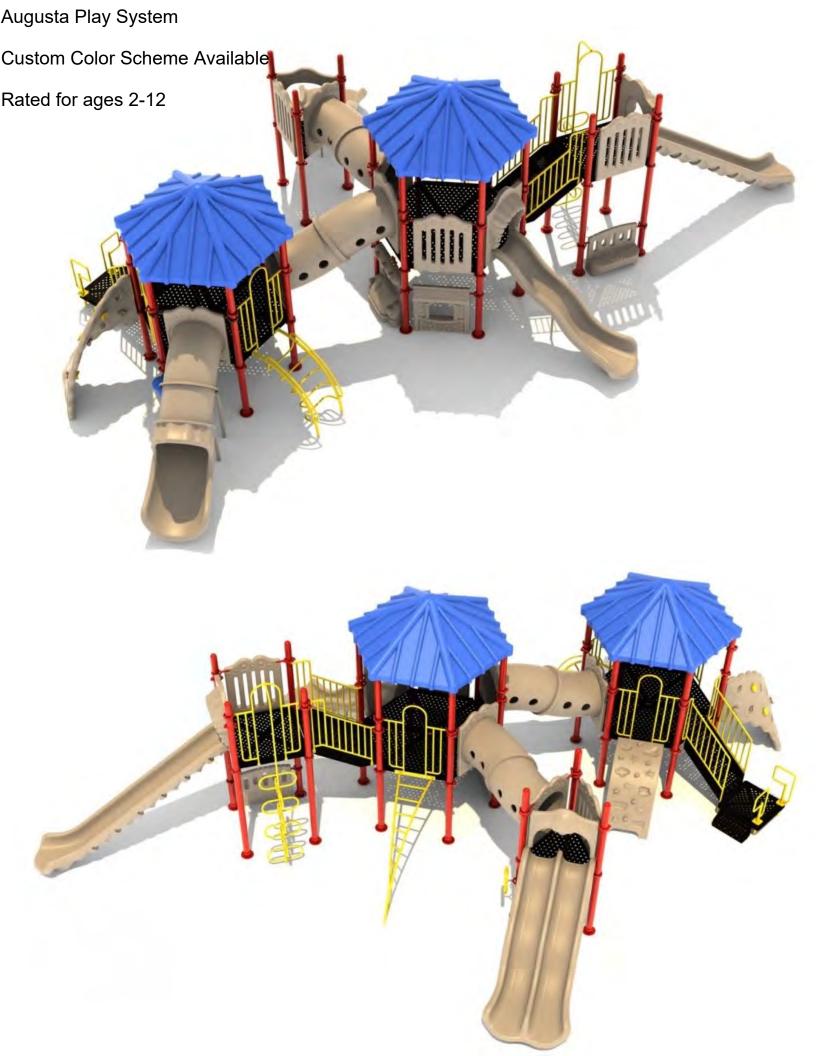

Should you have any questions or comments regarding the above information, please feel free to contact Jerry Lambert at (248) 807-2763.

UP TO **Playground Structures** 

Ready to get started? Visit srpplayground.com/contact-a-rep to find your nearest sales representative.

\$5,759 \$6,775 TFR0673XX Ages: 5-12

\$5,216 \$6,136 TFR0659XX Ages: 2-5, 5-12 Use Zone: 9'+ Radius