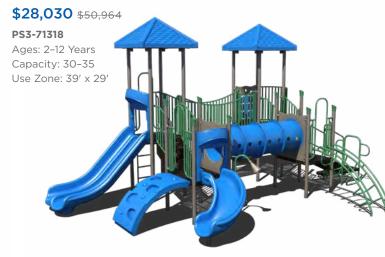

ons**

#### SALE DATES: FEBRUARY 9 - MAY 11, 2022

standard color options are available at no extra charge. Recycled decks

Warning! Installation over a hard surface such as concrete, asphalt, or packed earth may result in serious injury from falls.





### \$11,586 \$21,066

### PS3-70445

Ages: 5-12 Years Capacity: 20



### **\$29,828** \$54,232

### PS3-71373

Ages: 5-12 Years Capacity: 35-40



### \$22,845 \$41,536

### PS3-33669-1

Ages: 5-12 Years Capacity: 35-40 Use Zone: 34' x 37'



### **\$25,843** \$46,988

### PS3-71466

Ages: 5-12 Years Capacity: 55-60 Use Zone: 34' x 53'



Want to see an alternate view of these structures? Visit srpplayground.com/playground-equipment-sale



# **\$43,083** \$78,333 PS3-71614 Ages: 5-12 Years Capacity: 60-65 Use Zone: 48' x 47'





















PS3-71312 Ages: 2-5 Years

Capacity: 30-35 Use Zone: 30' x 31' \$21,620 \$39,309
PS3-70573
Ages: 2-5 Years
Capacity: 30-35
Use Zone: 33' x 32'







# Play structures

Our recycled playgrounds are made from environmentally-friendly materials — 95% recycled posts and decks to be exact — giving you a playground that isn't harsh on the environment with the added bonus of a natural look. Go ahead, give us try. These high performance playgrounds won't disappoint.

### \$31,288 <sub>\$48,136</sub>

**GFP-30094 Ages:** 2-5 Years **Capacity:** 30-35 **Use Zone:** 43' x 33'





# \$31,132 \$47,895 GFP-30122 Ages: 2-12 Years Capacity: 35-40 Use Zone: 37' x 34'







### \$31,697 <sub>\$48,764</sub>





1050 Columbia Dr. Carrollton, GA 30117 866.518.8120 sales@siibrands.com srpplaygroun