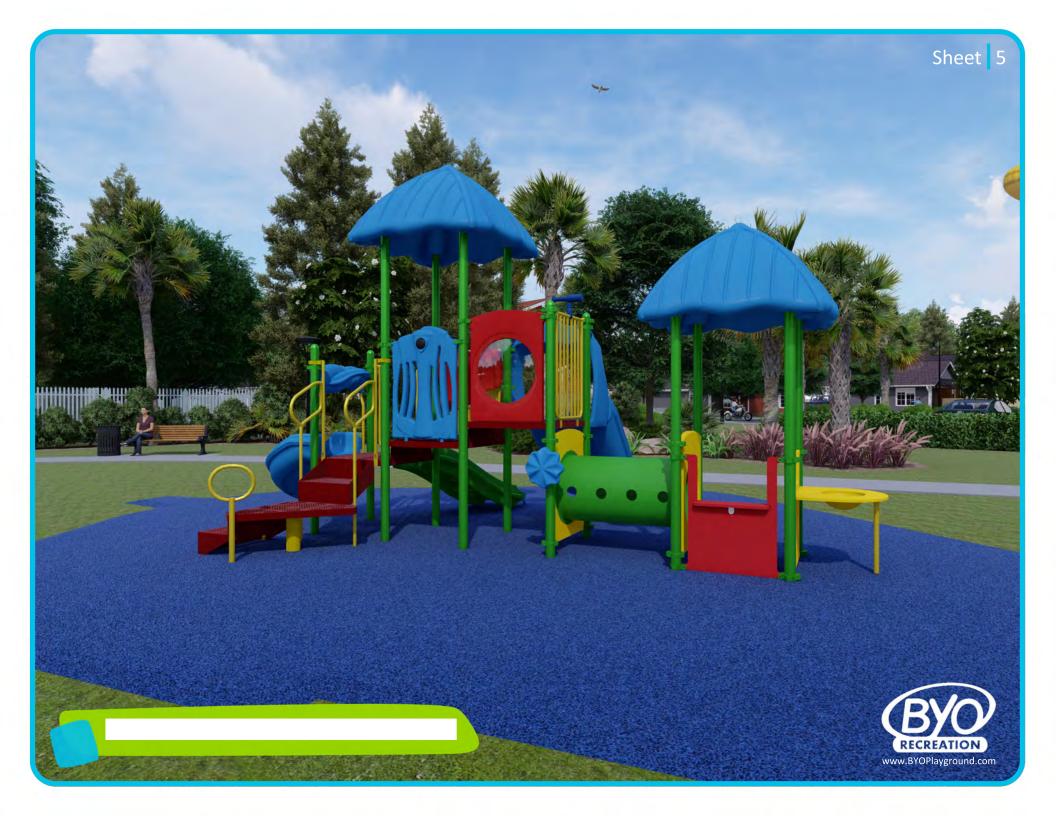

will be responsible for costs due to cancelled or missed delivery appointments. 4. Client has reviewed all items, colors and descriptions on this quote for accuracy and correctness. 5. If quote includes installation of goods, the installation is subject to the terms and conditions of Pro Playgrounds "Standard Installation Agreement" a copy of which may be obtained from your Sales Representative.



Note: Material colors shown are for representational purposes only. Actual colors may vary slightly.

### - Tune Lagoon

Posts, Apex Climber, Crawl Tunnel: Spring Green • Metals, Crawl Thru Panels, Sand & Water Table: Yellow • Decks, Drum Line Panel, Bubble Panel, Store Front Panel: Red • Double Super Sonic Slide, Rain Wheel, Barrier Panel, Curved Super Sonic Slide, Discovery Domes: Sky Blue





# 8' Single Post Swing





### **Seat Options**

| PART #  | SEATS | USE ZONE  | WEIGHT   |
|---------|-------|-----------|----------|
| 1635-PL | 2     | 24' x 32' | 311 lbs. |
| 1640-PL | 4     | 36' x 32' | 701 lbs. |

### **Powder Coat Color Options:**



# Quick Facts:

- 8' High Single Post Swing
- Easy-to-assemble swing that is as affordable as it is durable
- Available as a two-swing section (single bay) or as a 4-seat option (2 bay) to offer more swinging fun for more children
- Features 5" O.D. posts and O.D. top rail
- Includes two slash-proof belt swing seats per bay
- · Includes galvanized chains

### Warranty:

- Lifetime Warranty on playground steel and recycled posts, all stainless steel hardware, c-line fittings, and aluminum post caps
- 15-Year Limited Warranty on play