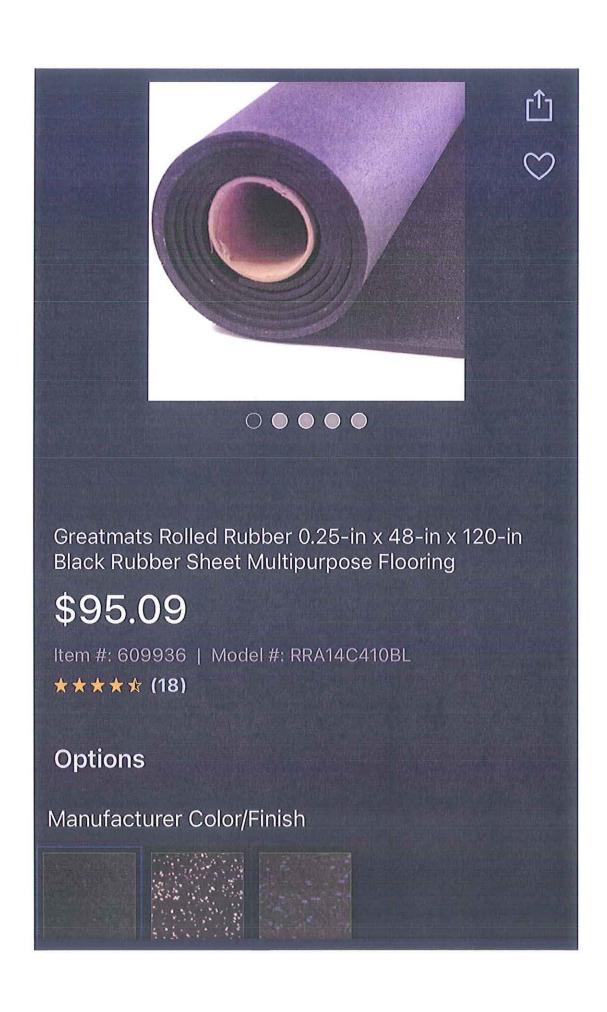

## Rubber Flooring Rolls 3/8 Inch Regrind Confetti Per SF

Shop by all Rubber Flooring Rolls

Gym Rubber Flooring Rolls 3/8 Inch Regrind Confetti

- Economical rubber roll option
- 3/8 inch thickness
- 10% color with various colors in the mix
- See More Details

\$1.67/sf (You Save 200/)

PHI VILLA 37 Inch Outdoor Dining Table Metal Steel Slat Patio with 1.57" Umbrella Hole, Brown

\$159<sup>99</sup>

FREE delivery: May 6 - 13

O Deliver to Samuel - St Augustine 32086