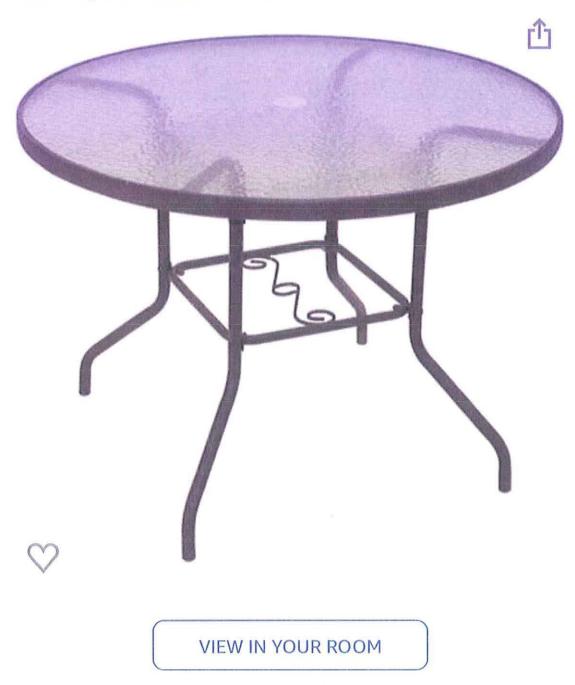

Rio Brands 40 Inch Sienna Round Patio Table With Tempered Glass Top (Chocolate Brown)

Color: Brown

Assembly options: Without expert assembly

\$129<sup>99</sup>

*C*.

1702 Lindsey Rd Jacksonville, Fl. 32221 Ph (904) 781-7060 Fax (904) 619-5011