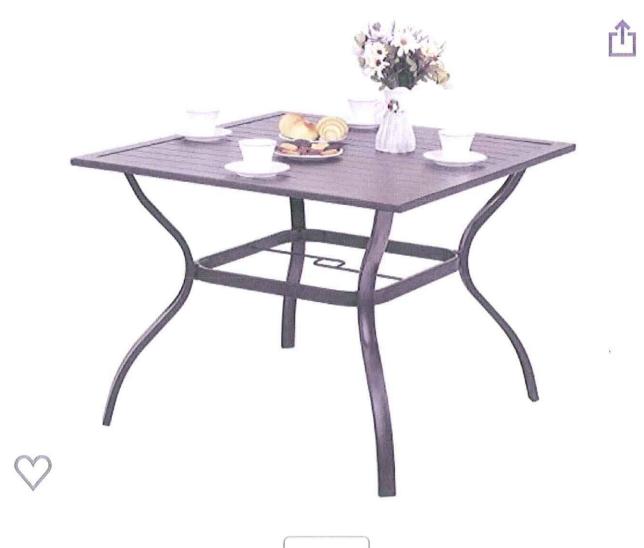

\$1.67/sf (You Save 200/)

PHI VILLA 37 Inch Outdoor Dining Table Metal Steel Slat Patio with 1.57" Umbrella Hole, Brown

\$159<sup>99</sup>

FREE delivery: May 6 - 13

O Deliver to Samuel - St Augustine 32086