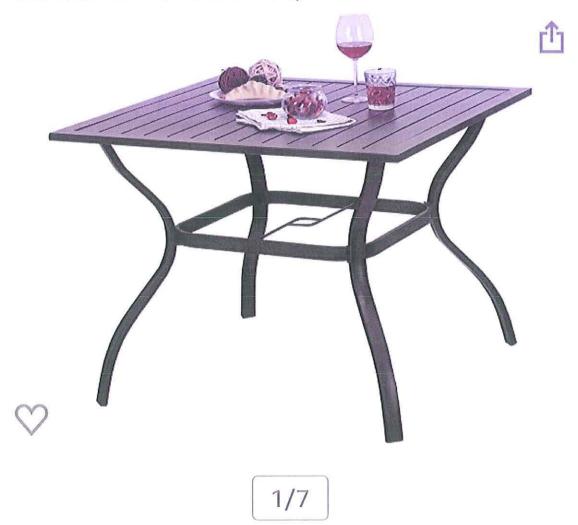

### Visit the MFSTUDIO Store

25

MFSTUDIO Metal Steel Slat Patio Metal 37 inch Dining Table Steel Slat Bistro Large Square with 1.57" Umbrella Hole -Brown

1/7

\$14999

FREE delivery: May 3 - 6

Fastest delivery: April 29 - May 4