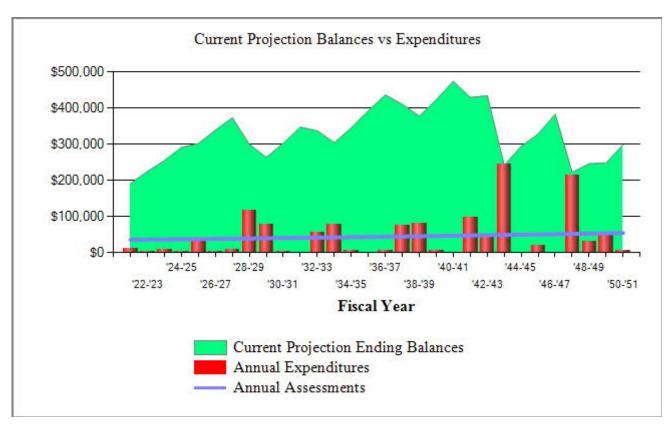

#### Ridgewood Trails Community Development District Current Funding Projection

Beginning Balance: \$164,500

| υ     |         | ,            |          |              | Projected | Fully    |         |
|-------|---------|--------------|----------|--------------|-----------|----------|---------|
|       | Current | Annual       | Annual   | Annual       | Ending    | Funded   | Percent |
| Year  | Cost    | Contribution | Interest | Expenditures | Reserves  | Reserves | Funded  |
|       |         |              |          |              |           |          |         |
| 21-22 | 476,292 | 35,000       | 1,890    | 10,493       | 190,897   | 195,066  | 98%     |
| 22-23 | 488,200 | 35,525       | 2,223    | 4,100        | 224,546   | 226,693  | 99%     |
| 23-24 | 500,405 | 36,058       | 2,522    | 8,405        | 254,721   | 255,779  | 100%    |
| 24-25 | 512,915 | 36,599       | 2,881    | 3,231        | 290,970   | 291,696  | 100%    |
| 25-26 | 525,738 | 37,148       | 2,987    | 29,465       | 301,639   | 302,442  | 100%    |
| 26-27 | 538,881 | 37,705       | 3,358    | 3,584        | 339,117   | 340,826  | 99%     |
| 27-28 | 552,353 | 38,271       | 3,693    | 8,118        | 372,962   | 376,385  | 99%     |
| 28-29 | 566,162 | 38,845       | 2,963    | 115,493      | 299,277   | 303,658  | 99%     |
| 29-30 | 580,316 | 39,427       | 2,611    | 77,652       | 263,663   | 268,805  | 98%     |
| 30-31 | 594,824 | 40,019       | 2,999    | 3,747        | 302,935   | 309,763  | 98%     |
| 31-32 | 609,695 | 40,619       | 3,436    |              | 346,989   | 356,537  | 97%     |
| 32-33 | 624,937 | 41,228       | 3,336    | 54,583       | 336,971   | 349,509  | 96%     |
| 33-34 | 640,560 | 41,847       | 3,010    | 77,834       | 303,993   | 319,472  | 95%     |
| 34-35 | 656,574 | 42,474       | 3,421    | 4,367        | 345,521   | 365,013  | 95%     |
| 35-36 | 672,989 | 43,111       | 3,886    |              | 392,519   | 417,220  | 94%     |
| 36-37 | 689,813 | 43,758       | 4,319    | 4,345        | 436,251   | 467,356  | 93%     |
| 37-38 | 707,059 | 44,414       | 4,063    | 74,329       | 410,400   | 448,115  | 92%     |
| 38-39 | 724,735 | 45,081       | 3,740    | 81,528       | 377,692   | 422,146  | 89%     |
| 39-40 | 742,854 | 45,757       | 4,188    | 4,679        | 422,957   | 475,457  | 89%     |
| 40-41 | 761,425 | 46,443       | 4,694    |              | 474,095   | 536,087  | 88%     |
| 41-42 | 780,461 | 47,140       | 4,252    | 96,017       | 429,470   | 501,034  | 86%     |
| 42-43 | 799,972 | 47,847       | 4,298    | 47,552       | 434,062   | 516,029  | 84%     |
| 43-44 | 819,971 | 48,565       | 2,394    | 243,224      | 241,798   | 332,116  | 73%     |
| 44-45 | 840,471 | 49,293       | 2,911    |              | 294,002   | 394,222  | 75%     |
| 45-46 | 861,482 | 50,033       | 3,251    | 18,978       | 328,307   | 439,773  | 75%     |
| 46-47 | 883,019 | 50,783       | 3,791    |              | 382,881   | 507,295  | 75%     |
| 47-48 | 905,095 | 51,545       | 2,198    | 214,611      | 222,012   | 357,940  | 62%     |
| 48-49 | 927,722 | 52,318       | 2,435    | 30,853       | 245,912   | 394,653  | 62%     |
| 49-50 | 950,915 | 53,103       | 2,457    | 53,294       | 248,178   | 410,766  | 60%     |
| 50-51 | 974,688 | 53,899       | 2,956    | 6,483        | 298,550   | 476,785  | 63%     |

This chart illustrates the current funding plan performance.