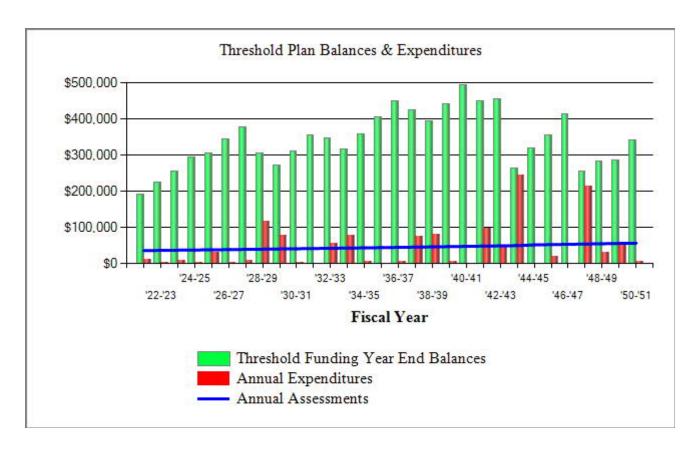

#### Ridgewood Trails Community Development District Threshold Funded Plan

Beginning Balance: \$164,500

| υ     |         | ,            |          |              | Projected | Fully    |         |
|-------|---------|--------------|----------|--------------|-----------|----------|---------|
|       | Current | Annual       | Annual   | Annual       | Ending    | Funded   | Percent |
| Year  | Cost    | Contribution | Interest | Expenditures | Reserves  | Reserves | Funded  |
|       |         |              |          |              |           |          |         |
| 21-22 | 476,292 | 35,757       | 1,898    | 10,493       | 191,662   | 195,066  | 98%     |
| 22-23 | 488,200 | 36,294       | 2,239    | 4,100        | 226,095   | 226,693  | 100%    |
| 23-24 | 500,405 | 36,838       | 2,545    | 8,405        | 257,073   | 255,779  | 101%    |
| 24-25 | 512,915 | 37,391       | 2,912    | 3,231        | 294,146   | 291,696  | 101%    |
| 25-26 | 525,738 | 37,952       | 3,026    | 29,465       | 305,659   | 302,442  | 101%    |
| 26-27 | 538,881 | 38,521       | 3,406    | 3,584        | 344,001   | 340,826  | 101%    |
| 27-28 | 552,353 | 39,099       | 3,750    | 8,118        | 378,732   | 376,385  | 101%    |
| 28-29 | 566,162 | 39,685       | 3,029    | 115,493      | 305,953   | 303,658  | 101%    |
| 29-30 | 580,316 | 40,280       | 2,686    | 77,652       | 271,268   | 268,805  | 101%    |
| 30-31 | 594,824 | 40,885       | 3,084    | 3,747        | 311,490   | 309,763  | 101%    |
| 31-32 | 609,695 | 41,498       | 3,530    |              | 356,518   | 356,537  | 100%    |
| 32-33 | 624,937 | 42,120       | 3,441    | 54,583       | 347,496   | 349,509  | 99%     |
| 33-34 | 640,560 | 42,752       | 3,124    | 77,834       | 315,538   | 319,472  | 99%     |
| 34-35 | 656,574 | 43,393       | 3,546    | 4,367        | 358,110   | 365,013  | 98%     |
| 35-36 | 672,989 | 44,044       | 4,022    |              | 406,176   | 417,220  | 97%     |
| 36-37 | 689,813 | 44,705       | 4,465    | 4,345        | 451,001   | 467,356  | 97%     |
| 37-38 | 707,059 | 45,376       | 4,220    | 74,329       | 426,268   | 448,115  | 95%     |
| 38-39 | 724,735 | 46,056       | 3,908    | 81,528       | 394,704   | 422,146  | 93%     |
| 39-40 | 742,854 | 46,747       | 4,368    | 4,679        | 441,140   | 475,457  | 93%     |
| 40-41 | 761,425 | 47,448       | 4,886    |              | 493,474   | 536,087  | 92%     |
| 41-42 | 780,461 | 48,160       | 4,456    | 96,017       | 450,073   | 501,034  | 90%     |
| 42-43 | 799,972 | 48,882       | 4,514    | 47,552       | 455,917   | 516,029  | 88%     |
| 43-44 | 819,971 | 49,616       | 2,623    | 243,224      | 264,933   | 332,116  | 80%     |
| 44-45 | 840,471 | 51,588       | 3,165    |              | 319,686   | 394,222  | 81%     |
| 45-46 | 861,482 | 52,362       | 3,531    | 18,978       | 356,601   | 439,773  | 81%     |
| 46-47 | 883,019 | 53,148       | 4,097    |              | 413,846   | 507,295  | 82%     |
| 47-48 | 905,095 | 53,945       | 2,532    | 214,611      | 255,711   | 357,940  | 71%     |
| 48-49 | 927,722 | 54,754       | 2,796    | 30,853       | 282,408   | 394,653  | 72%     |
| 49-50 | 950,915 | 55,575       | 2,847    | 53,294       | 287,536   | 410,766  | 70%     |
| 50-51 | 974,688 | 56,409       | 3,375    | 6,483        | 340,837   | 476,785  | 71%     |

This chart shows the threshold plan contributions with annual expenditures.

|                                                                                                                             | 21-22                               | 22-23                               | 23-24                               | 24-25                               | 25-26                                | 26-27                               | 27-28                               | 28-29                                 | 29-30                                | 30-31                               |
|-----------------------------------------------------------------------------------------------------------------------------|-------------------------------------|-------------------------------------|-------------------------------------|-------------------------------------|--------------------------------------|-------------------------------------|-------------------------------------|---------------------------------------|--------------------------------------|-------------------------------------|
| Beginning Balance<br>Annual Assessment<br>Interest Earned                                                                   | 164,500<br>35,757<br>1,898          | 191,662<br>36,294<br>2,239          | 226,095<br>36,838<br>2,545          | 257,073<br>37,391<br>2,912          | 294,146<br>37,952<br>3,026           | 305,659<br>38,521<br>3,406          | 344,001<br>39,099<br>3,750          | 378,732<br>39,685<br>3,029            | 305,953<br>40,280<br>2,686           | 271,268<br>40,885<br>3,084          |
| Expenditures Fully Funded Reserves Percent Fully Funded Ending Balance                                                      | 10,493<br>195,066<br>98%<br>191,662 | 4,100<br>226,693<br>100%<br>226,095 | 8,405<br>255,779<br>101%<br>257,073 | 3,231<br>291,696<br>101%<br>294,146 | 29,465<br>302,442<br>101%<br>305,659 | 3,584<br>340,826<br>101%<br>344,001 | 8,118<br>376,385<br>101%<br>378,732 | 115,493<br>303,658<br>101%<br>305,953 | 77,652<br>268,805<br>101%<br>271,268 | 3,747<br>309,763<br>101%<br>311,490 |
| <b>Description</b> Misc. Site Components Asphalt Mill & Overlay - Parking Lot                                               |                                     |                                     |                                     |                                     |                                      |                                     |                                     |                                       |                                      |                                     |
| Landscape & Irrigation Allowance Light Pole - Parking Lot                                                                   |                                     |                                     | 5,253                               |                                     |                                      |                                     |                                     | 5,943                                 |                                      |                                     |
| Monument Sign Refurbishment Allowance Misc. Site Components Total:                                                          |                                     |                                     | 3,152<br><b>8,405</b>               |                                     |                                      |                                     |                                     | 5,943                                 |                                      |                                     |
| Storm Water System                                                                                                          |                                     |                                     | 3,102                               |                                     |                                      |                                     |                                     | ,                                     |                                      |                                     |
| Storm Water System Total:                                                                                                   |                                     |                                     |                                     |                                     |                                      |                                     |                                     | 17,830<br><b>17,830</b>               |                                      |                                     |
| Fencing & Gates Aluminum Fencing - Cabana Aluminum Fencing - Clubhouse Aluminum Fencing - Playground Fencing & Gates Total: |                                     |                                     |                                     |                                     |                                      |                                     |                                     |                                       |                                      |                                     |
| Misc. Building Components<br>Cabinets/Tops - Clubhouse Addition<br>Restroom Renovation - Cabana                             |                                     |                                     |                                     |                                     |                                      |                                     |                                     |                                       |                                      |                                     |
| Restroom Renovation - Clubhouse Water Coolers - Clubhouse Window & Door Allowance                                           |                                     |                                     |                                     |                                     |                                      |                                     |                                     | 16,642<br>2,330                       |                                      |                                     |
| Misc. Building Components Total:                                                                                            |                                     |                                     |                                     |                                     |                                      |                                     |                                     | 18,971                                |                                      |                                     |