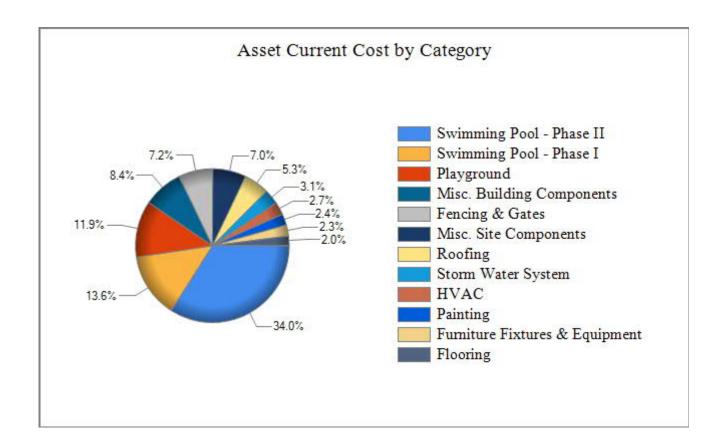

#### **TABLE OF CONTENTS**

| EXECUTIVE SUMMARY                               |            |
|-------------------------------------------------|------------|
| Executive Summary                               | 1-1        |
| Current Funding Projection                      | 1-2        |
| Current Funding Projection vs Fully Funded Plan | 1-3        |
| FUNDING PLAN                                    |            |
| Threshold Funded Plan                           | 2-1        |
| Recommended Funding Plan Chart                  | 2-2        |
| CASH FLOW                                       |            |
| Income & Expense Spreadsheet                    | 3-1        |
| EXPENDITURE DETAIL                              |            |
| Annual Expenditure Detail                       | 4-1        |
| Asset Current Cost by Category                  | 4-9        |
| COMPONENT INVENTORY                             |            |
| Component Inventory                             | 5-1        |
| Component Detail Index                          | 5-3        |
| Component Detail                                | 5-5        |
| DISCLOSURERS & INFORMATION                      |            |
| Methodology & Information                       | 6-1        |
| Terms of Service                                | 6-2        |
| Definitions                                     | <i>c</i> 2 |