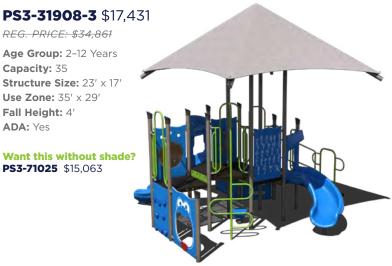

# Consideration of Proposals for Playground Structure

The board discussed the playground proposal from Beyond your Ordinary and requested staff to find one or two additional vendors to compare the equipment and pricing for the 5-12 age group, define the location of the pocket park and also price fencing and bring this back to the next meeting for board action.

like the pool and playground and have a key card to open it. Is there an option that we can vote or do we have to go around the neighborhood and get a percentage on that?

Mr. Torres stated staff received guidance from the board that the board's focus is to come back to the next meeting with additional proposals for playground structures that include a fence for the 5-12 year age group.

Mr. Torres stated typically we ask the current landscaper to present us with different options.

A resident asked does the playground proposal included playground safe mulch?

Mr. Szozda responded yes, we have ADA, OSHA approved mulch. We would not consider a bid without it.