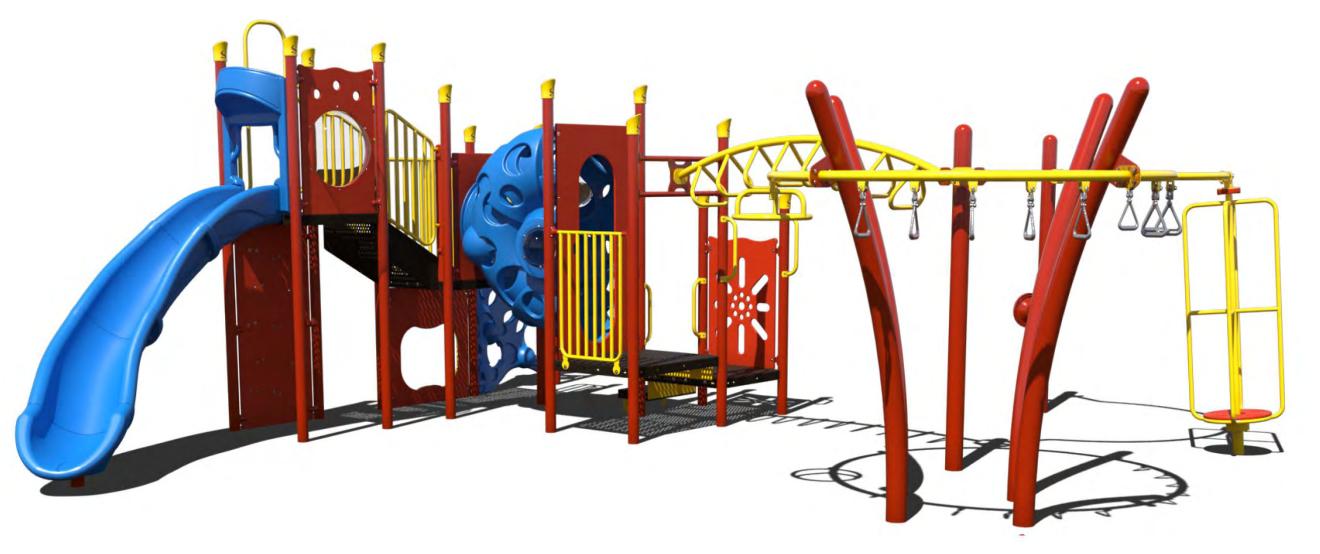

# Riverside Management Services / Ridgewood Trails CDD

Signature:

Note: Colors above are for representational purposes only. Actual colors may vary slightly.

Cabana Bay w/ 4 Post Integrated Shade 4IS5695-PP (Decks, Bubble Panel, Barrier Panel: Red • Metals, Crawl-Thru Panels, Bongo Drums: Yellow • Posts, Surge Climber: Spring Green • Super Sonic Slides, Chunnel Funnel, Double Super Sonic Slides, Strataclimb Beam: Sky Blue • Shade Fabric: Azure •