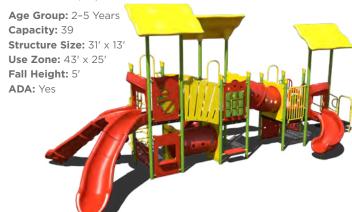

Contact

Critical Fall Height: 96" User Capacity: Up To 44 **Total Play Components: 11 Total Accessible Components:** 9

|          | The above layout: |
|----------|-------------------|
| <b>V</b> | COMPLIES TO ASTM  |
|          | COMPLIES TO CPSC  |
| <b>/</b> | COMPLIES TO ADA   |

Surfacing Area: 2,715 s.f. **Surfacing Material: EWF** Surfacing Depth Required: 12" Border Info: 54 & 1 ADA Ramp

**Sheet Number** 

Date: 9/22/2020

**Revision:** 

**Scale:** 3/32" = 1'-0" Drawing scaling possible only when in 8.5" x 11" format