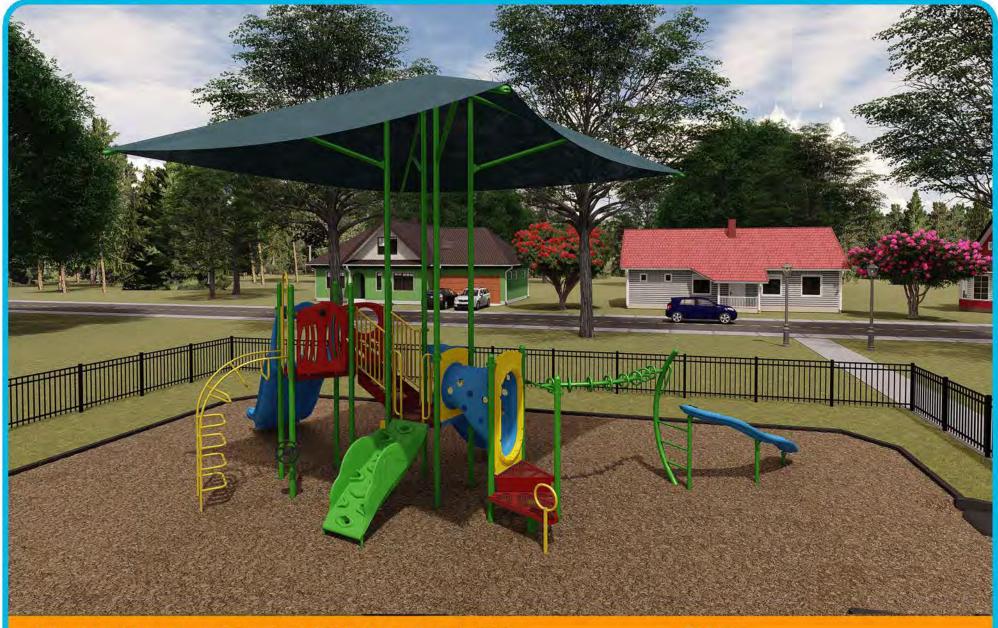

# Riverside Management Services / Ridgewood Trails CDD

Signature:

Note: Colors above are for representational purposes only. Actual colors may vary slightly.

Cabana Bay w/ 4 Post Integrated Shade 4IS5695-PP (Decks, Bubble Panel, Barrier Panel: Red • Metals, Crawl-Thru Panels, Bongo Drums: Yellow • Posts, Surge Climber: Spring Green • Super Sonic Slides, Chunnel Funnel, Double Super Sonic Slides, Strataclimb Beam: Sky Blue • Shade Fabric: Azure •