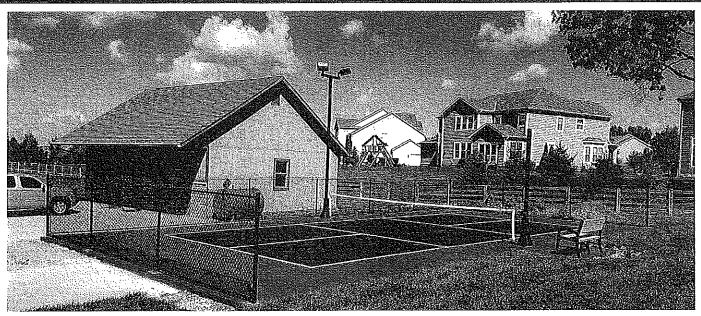

#### **Discussion of Basketball Courts**

Mr. Torres stated next is discussion of the basketball courts. This is a discussion, there is no consideration so there is no vote. Pat has information about the costs,

Mr. Szozda stated I pulled up three estimates that range from \$20,000 to \$40,000. There is a big discrepancy in the numbers, a lot of it is based on where it is located, how much rock they have to put in, etc. I pulled up the May 6<sup>th</sup> meeting and there was 42% approval for the basketball courts, I'm not saying there was 58% non-approval, but it mentioned 42% approval. There were other things mentioned such as bocce ball, tennis courts.

Ms. Barnes stated at the last meeting we talked about having a fence around it and the key code for it. Is that price included in that estimate?

Mr. Szozda responded generally, the basketball court is not fenced in but if you want to go that route I can get estimates on that and you are probably looking at an 8-foot fence with a strike bar entry gate, which is an additional expense, electricity depends on where you are putting it. Enclosing the basketball court is a board decision.

Mr. Genska stated I would not feel comfortable having a basketball court that was not fenced in and protected. I'm also concerned about non-resident use so it would have to be fenced.

Mr. Torres asked how do you want Pat to proceed with this? Is this a higher priority than the playground?

Mr. Genska stated I would put more emphasis on the playground and we need more information about the basketball court if the quotes that Pat has don't included fencing or lighting.

Mr. Szozda stated we didn't get into that. You are looking at quite an expense for the fencing, lighting and electricity.

Mr. Genska stated we have a lot of kids who would benefit from a playground.

It was the consensus of the board to pursue the costs of the playground and not pursue the basketball courts at this time.

Mr. Torres stated we will get a quote from Alpha Dog for a key entry to the playground.