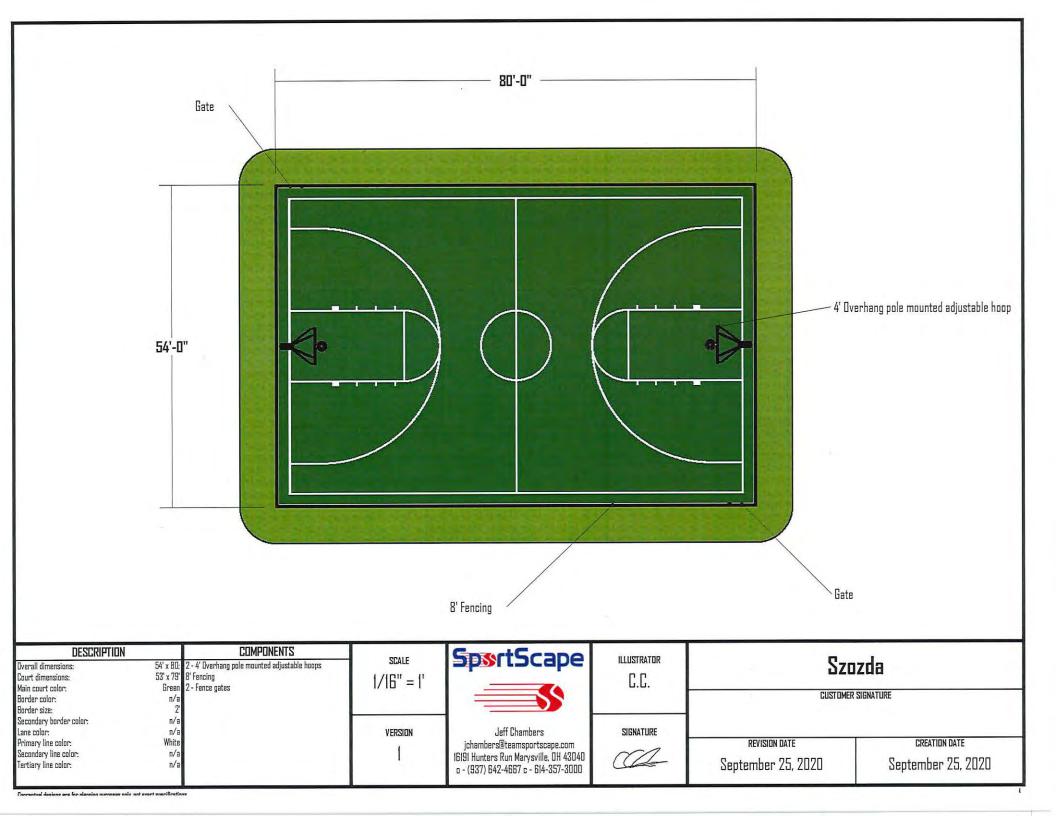

#### **Discussion of Basketball Courts**

Mr. Torres stated next is discussion of the basketball courts. This is a discussion, there is no consideration so there is no vote. Pat has information about the costs,

Mr. Szozda stated I pulled up three estimates that range from \$20,000 to \$40,000. There is a big discrepancy in the numbers, a lot of it is based on where it is located, how much rock they have to put in, etc. I pulled up the May 6<sup>th</sup> meeting and there was 42% approval for the basketball courts, I'm not saying there was 58% non-approval, but it mentioned 42% approval. There were other things mentioned such as bocce ball, tennis courts.

Ms. Barnes stated at the last meeting we talked about having a fence around it and the key code for it. Is that price included in that estimate?

Mr. Szozda responded generally, the basketball court is not fenced in but if you want to go that route I can get estimates on that and you are probably looking at an 8-foot fence with a strike bar entry gate, which is an additional expense, electricity depends on where you are putting it. Enclosing the basketball court is a board decision.

Mr. Genska stated I would not feel comfortable having a basketball court that was not fenced in and protected. I'm also concerned about non-resident use so it would have to be fenced.

Mr. Torres asked how do you want Pat to proceed with this? Is this a higher priority than the playground?

Mr. Genska stated I would put more emphasis on the playground and we need more information about the basketball court if the quotes that Pat has don't included fencing or lighting.

Mr. Szozda stated we didn't get into that. You are looking at quite an expense for the fencing, lighting and electricity.