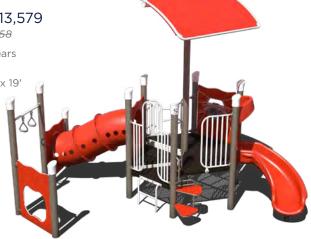

Riverside Management

Services

1667 Azalea Ridge Blvd. Middleburg, FL 32068. Middleburg, FL 32068

Correct?

| Qty | Product |                                                                                                                                                                                                                                                                                                                                                                                                                                                                                                                                                                                                                                                                                                                                                                                           | Price       | Discount    | Total       |
|-----|---------|-------------------------------------------------------------------------------------------------------------------------------------------------------------------------------------------------------------------------------------------------------------------------------------------------------------------------------------------------------------------------------------------------------------------------------------------------------------------------------------------------------------------------------------------------------------------------------------------------------------------------------------------------------------------------------------------------------------------------------------------------------------------------------------------|-------------|-------------|-------------|
| 1   |         | CABANA BAY W/ 4 POST INTEGRATED SHADE Model: CUSTOM-4IS5695-PP The Cabana Bay structure consists of the following fun filled play components: Sliding Activities (2): Double Super Sonic Slide Super Sonic Slide Climbing Activities (5): Stratascend Wall w/ Climb Hybrid Straight Overhead Funnel Chunnel Climbing Link Surge Climber Loop Arch Climber Sensory & Dramatic Play (2): Play Wheel Bongos The Cabana Bay Structure Features: - Commercial grade components specifically engineered to resist corrosion, fading and mildew Designed in compliance with public playground safety standards (ASTM & CPSC) Meets ADA guidelines and allow inclusive play for all children Hundreds of color combinations available to turn any playground into a stimulating play environment. | \$40,739.00 | \$15,480.82 | \$25,258.18 |
| 1   |         | DOUBLE BAY BIPOD SWING SET W/4 STRAP SEATS - BLUE YOKES  Model: 7002-UP  The Bipod Swings feature a 8' high frame with 2-3/8" galvanized pipe top rail and 2-3/8" diameter legs. Choose from Powder coated blue (BLU) or green (GRN) yoke connectors.  Choose from Straps or Tot Seats (or a combination of both if a Two Bay) both include the necessary swing hangers,                                                                                                                                                                                                                                                                                                                                                                                                                  | \$1,865.00  | \$0.00      | \$1,865.00  |

|    |                                                             | chain and factory-closed S-hooks.                                                                                                                                                                                                                                                                                                                                                                                                                                                                                                                                                                    |             |            |             |
|----|-------------------------------------------------------------|------------------------------------------------------------------------------------------------------------------------------------------------------------------------------------------------------------------------------------------------------------------------------------------------------------------------------------------------------------------------------------------------------------------------------------------------------------------------------------------------------------------------------------------------------------------------------------------------------|-------------|------------|-------------|
|    |                                                             | Use Zone Information:                                                                                                                                                                                                                                                                                                                                                                                                                                                                                                                                                                                |             |            |             |
|    |                                                             | One Bay w/ Strap Seats: 25' x 32'                                                                                                                                                                                                                                                                                                                                                                                                                                                                                                                                                                    |             |            |             |
|    |                                                             | One Bay w/ Tot Seats: 25' x 24'                                                                                                                                                                                                                                                                                                                                                                                                                                                                                                                                                                      |             |            |             |
|    |                                                             | Two Bay w/ 4 Strap Seats: 37' x 32'                                                                                                                                                                                                                                                                                                                                                                                                                                                                                                                                                                  |             |            |             |
|    |                                                             | Two Bay w/ 2 Strap Seat & 2 Tot Seats: 37' x 32'                                                                                                                                                                                                                                                                                                                                                                                                                                                                                                                                                     |             |            |             |
|    |                                                             | Two Bay w/ 4 Tot Seats: 37' x 24'                                                                                                                                                                                                                                                                                                                                                                                                                                                                                                                                                                    |             |            |             |
|    |                                                             | Warranty Information:                                                                                                                                                                                                                                                                                                                                                                                                                                                                                                                                                                                |             |            |             |
|    |                                                             | 5 Year Warranty on Metal Parts & Ground Mount Metals Parts.                                                                                                                                                                                                                                                                                                                                                                                                                                                                                                                                          |             |            |             |
|    |                                                             | 10 Year Warranty on Upright Posts                                                                                                                                                                                                                                                                                                                                                                                                                                                                                                                                                                    |             |            |             |
| 49 |                                                             | WOOD PLAYGROUND MULCH Model: BYO-510Z IPEMA certified to meet ASTM, CPSC, and ADA playground surfacing standards. Engineered wood fiber (EWF) playground safety surfacing is manufactured from natural fibers, and is designed to reduce injuries on playgrounds, and provide a stable, resilient surface for trails. It is a 100% natural product and contains no chemicals or artificial ingredients. Fresh wood is utilized than cannot be made into lumber. Environmentally safe. Meets non-flammability standards.                                                                              | \$25.74     | \$0.00     | \$1,261.26  |
| 54 |                                                             | PLAYGROUND BORDER WITH SURFACING GUIDE Model: APS-2003 Playground Border with Surfacing Guide - 4ft x 12in - Black These plastic landscape timbers surround your playground area with a no-maintenance alternative to wood and help keep playground surfacing in place. They feature a newer, more symmetrical design on the front and a surfacing guide on the middle of the back. The guides mark at 1" - 7" on the 8" borders and at 1" - 11" on the 12" borders, which allows you to easily inspect your surfacing depth and ensure adequate surfacing.  Made from 100% plastic. Includes spike. | \$39.00     | \$0.00     | \$2,106.00  |
| 1  | 2                                                           | ADA / WHEELCHAIR ACCESSIBLE HALF RAMP<br>Model: APS-2005<br>ADA / Wheelchair Accessible Half Ramp                                                                                                                                                                                                                                                                                                                                                                                                                                                                                                    | \$553.00    | \$0.00     | \$553.00    |
| 1  | DURALINER<br>Model: duraliner<br>1,500 square feet per      | roll                                                                                                                                                                                                                                                                                                                                                                                                                                                                                                                                                                                                 | \$190.00    | \$0.00     | \$190.00    |
| 1  | SEASONAL DISCOU<br>Model: CUSTOM-SD<br>Seasonal Discount Fo |                                                                                                                                                                                                                                                                                                                                                                                                                                                                                                                                                                                                      | \$-3,600.00 | \$0.00     | \$-3,600.00 |
|    | l .                                                         | , , , , , , , , , , , , , , , , , , , ,                                                                                                                                                                                                                                                                                                                                                                                                                                                                                                                                                              | <u> </u>    | Sub Total: | A0= 000 44  |