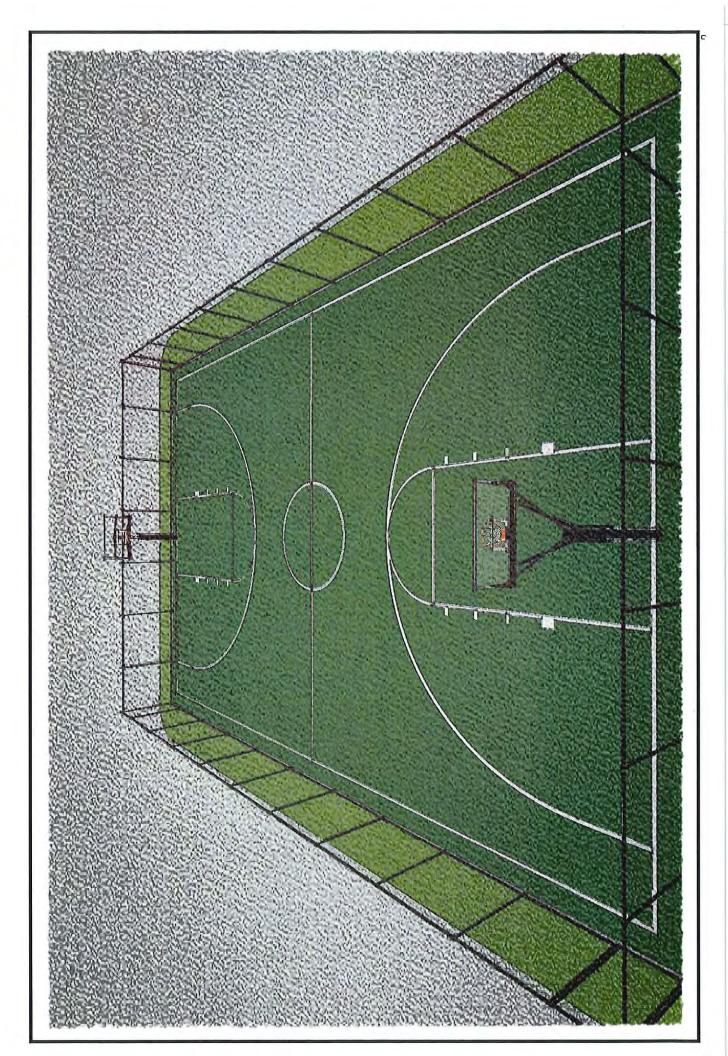

#### **Discussion of Basketball Courts**

Mr. Torres stated next is discussion of the basketball courts. This is a discussion, there is no consideration so there is no vote. Pat has information about the costs,

Mr. Szozda stated I pulled up three estimates that range from \$20,000 to \$40,000. There is a big discrepancy in the numbers, a lot of it is based on where it is located, how much rock they have to put in, etc. I pulled up the May 6<sup>th</sup> meeting and there was 42% approval for the basketball courts, I'm not saying there was 58% non-approval, but it mentioned 42% approval. There were other things mentioned such as bocce ball, tennis courts.

Ms. Barnes stated at the last meeting we talked about having a fence around it and the key code for it. Is that price included in that estimate?

Mr. Szozda responded generally, the basketball court is not fenced in but if you want to go that route I can get estimates on that and you are probably looking at an 8-foot fence with a strike bar entry gate, which is an additional expense, electricity depends on where you are putting it. Enclosing the basketball court is a board decision.