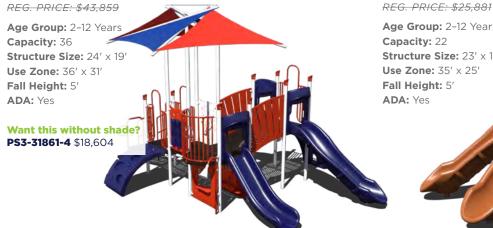

# Consideration of Proposals for Playground Structure

The board discussed the playground proposal from Beyond your Ordinary and requested staff to find one or two additional vendors to compare the equipment and pricing for the 5-12 age group, define the location of the pocket park and also price fencing and bring this back to the next meeting for board action.

like the pool and playground and have a key card to open it. Is there an option that we can vote or do we have to go around the neighborhood and get a percentage on that?

Mr. Torres stated staff received guidance from the board that the board's focus is to come back to the next meeting with additional proposals for playground structures that include a fence for the 5-12 year age group.

Mr. Torres stated typically we ask the current landscaper to present us with different options.

A resident asked does the playground proposal included playground safe mulch?

Mr. Szozda responded yes, we have ADA, OSHA approved mulch. We would not consider a bid without it.