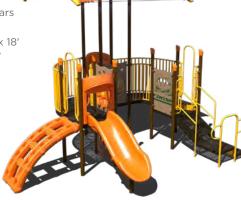

Riverside Management

Services

1667 Azalea Ridge Blvd. Middleburg, FL 32068. Middleburg, FL 32068

Correct?

| Qty | Product |                                                                                                                                                                                                                                                                                                                                                                                                                                                                                                                                                                                                                                                                                                                                                                               | Price       | Discount    | Total       |
|-----|---------|-------------------------------------------------------------------------------------------------------------------------------------------------------------------------------------------------------------------------------------------------------------------------------------------------------------------------------------------------------------------------------------------------------------------------------------------------------------------------------------------------------------------------------------------------------------------------------------------------------------------------------------------------------------------------------------------------------------------------------------------------------------------------------|-------------|-------------|-------------|
| 1   |         | CABANA BAY Model: 5695-PP Color Option: Candy Shop The Cabana Bay structure consists of the following fun filled play components: Sliding Activities (2): Double Super Sonic Slide Super Sonic Slide Climbing Activities (5): Stratascend Wall w/ Climb Hybrid Straight Overhead Funnel Chunnel Climbing Link Surge Climber Loop Arch Climber Sensory & Dramatic Play (2): Play Wheel Bongos The Cabana Bay Structure Features: - Commercial grade components specifically engineered to resist corrosion, fading and mildew Designed in compliance with public playground safety standards (ASTM & CPSC) Meets ADA guidelines and allow inclusive play for all children Hundreds of color combinations available to turn any playground into a stimulating play environment. | \$35,231.00 | \$15,853.95 | \$19,377.05 |
| 1   |         | DOUBLE BAY BIPOD SWING SET W/4 STRAP SEATS - BLUE YOKES  Model: 7002-UP  The Bipod Swings feature a 8' high frame with 2-3/8" galvanized pipe top rail and 2-3/8" diameter legs. Choose from Powder coated blue (BLU) or green (GRN) yoke connectors.  Choose from Straps or Tot Seats (or a combination of both e - Suite 302 · St. Augustine, FL 32095 · Phone: 800-853-5316 · Fax: 904-8                                                                                                                                                                                                                                                                                                                                                                                   | \$1,865.00  | \$0.00      | \$1,865.00  |

| 1  | SEASONAL DISCOUMODE: CUSTOM-SD                         | INT                                                                                                                                                                                                                                                                                                                                                                                                                                                                                                                                                                                                  | \$-4,000.00 | \$0.00 | \$-4,000.00 |
|----|--------------------------------------------------------|------------------------------------------------------------------------------------------------------------------------------------------------------------------------------------------------------------------------------------------------------------------------------------------------------------------------------------------------------------------------------------------------------------------------------------------------------------------------------------------------------------------------------------------------------------------------------------------------------|-------------|--------|-------------|
| 1  | DURALINER<br>Model: duraliner<br>1,500 square feet per | roll                                                                                                                                                                                                                                                                                                                                                                                                                                                                                                                                                                                                 | \$190.00    | \$0.00 | \$190.00    |
| 1  | 2                                                      | ADA / WHEELCHAIR ACCESSIBLE HALF RAMP<br>Model: APS-2005<br>ADA / Wheelchair Accessible Half Ramp                                                                                                                                                                                                                                                                                                                                                                                                                                                                                                    | \$553.00    | \$0.00 | \$553.00    |
| 54 |                                                        | PLAYGROUND BORDER WITH SURFACING GUIDE Model: APS-2003 Playground Border with Surfacing Guide - 4ft x 12in - Black These plastic landscape timbers surround your playground area with a no-maintenance alternative to wood and help keep playground surfacing in place. They feature a newer, more symmetrical design on the front and a surfacing guide on the middle of the back. The guides mark at 1" - 7" on the 8" borders and at 1" - 11" on the 12" borders, which allows you to easily inspect your surfacing depth and ensure adequate surfacing.  Made from 100% plastic. Includes spike. | \$39.00     | \$0.00 | \$2,106.00  |
| 49 |                                                        | WOOD PLAYGROUND MULCH Model: BYO-510Z IPEMA certified to meet ASTM, CPSC, and ADA playground surfacing standards. Engineered wood fiber (EWF) playground safety surfacing is manufactured from natural fibers, and is designed to reduce injuries on playgrounds, and provide a stable, resilient surface for trails. It is a 100% natural product and contains no chemicals or artificial ingredients. Fresh wood is utilized than cannot be made into lumber. Environmentally safe. Meets non-flammability standards.                                                                              | \$25.74     | \$0.00 | \$1,261.26  |
|    |                                                        | if a Two Bay) both include the necessary swing hangers, chain and factory-closed S-hooks.  Use Zone Information:  One Bay w/ Strap Seats: 25' x 32'  One Bay w/ Tot Seats: 25' x 24'  Two Bay w/ 4 Strap Seats: 37' x 32'  Two Bay w/ 2 Strap Seat & 2 Tot Seats: 37' x 32'  Two Bay w/ 4 Tot Seats: 37' x 24'  Warranty Information:  5 Year Warranty on Metal Parts & Ground Mount Metals Parts.  10 Year Warranty on Upright Posts                                                                                                                                                                |             |        |             |