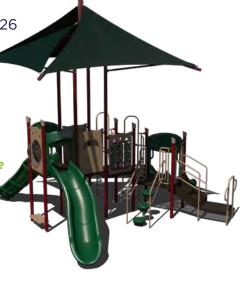

e: 24' x 15 **Use Zone:** 36' x 27' Fall Height: 5' ADA: Yes

#### **PS3-70752** \$39.670

REG. PRICE: \$79,340



Want to see an alternative view of these structures? Visit srpplayground.com/playground-equipment-sale



#### **PS3-71024** \$20,934 REG. PRICE: \$41.867

**Age Group:** 5-12 Years Capacity: 25-30 Structure Size: 35' x 26' **Use Zone:** 47' × 38' Fall Height: 7' ADA: Yes

#### **PS3-31328** \$10,549

REG. PRICE: \$21,098

**Age Group:** 2-12 Years

Capacity: 22

Structure Size:  $18' \times 14'$ **Use Zone:** 30' x 26'

Fall Height: 5' ADA: Yes

**Want this with** a square shade? PS3-70323 \$12,957



**PS3-31414-1** \$19,626

Age Group: 2-12 Years

Structure Size: 20' x 19' **Use Zone:** 32' x 31' Fall Height: 5' ADA: Yes

Want this without shade?

**PS3-31414-3** \$15,868



#### **PS3-70370** \$19,036

REG. PRICE: \$38,071

Age Group: 2-12 Years Capacity: 30 Structure Size: 23' x 15' **Use Zone:** 35' x 27' Fall Height: 5'

Want this without shade

**PS3-70370-1** \$16,413

ADA: Yes

REG. PRICE: \$34,861

Age Group: 2-12 Years

Capacity: 35 Structure Size: 23' x 17'

**Use Zone:** 35' x 29' Fall Height: 4'

ADA: Yes

Want this without shade? **PS3-71025** \$15,063



#### **PS3-31603-1** \$18,716

Age Group: 2-12 Years Capacity: 32

Structure Size: 27' x 21' **Use Zone:** 39' x 33' Fall Height: 6'

ADA: Yes



#### **PS3-70570** \$19.875

REG. PRICE: \$39,749

Age Group: 2-12 Years Capacity: 20-25 Structure Size: 27' x 1 **Use Zone:** 39' x 29'

Fall Height: 6' ADA: Yes



#### **PS3-31861-3** \$21.930



## **PS3-70599** \$12.941

Age Group: 2-12 Years

St