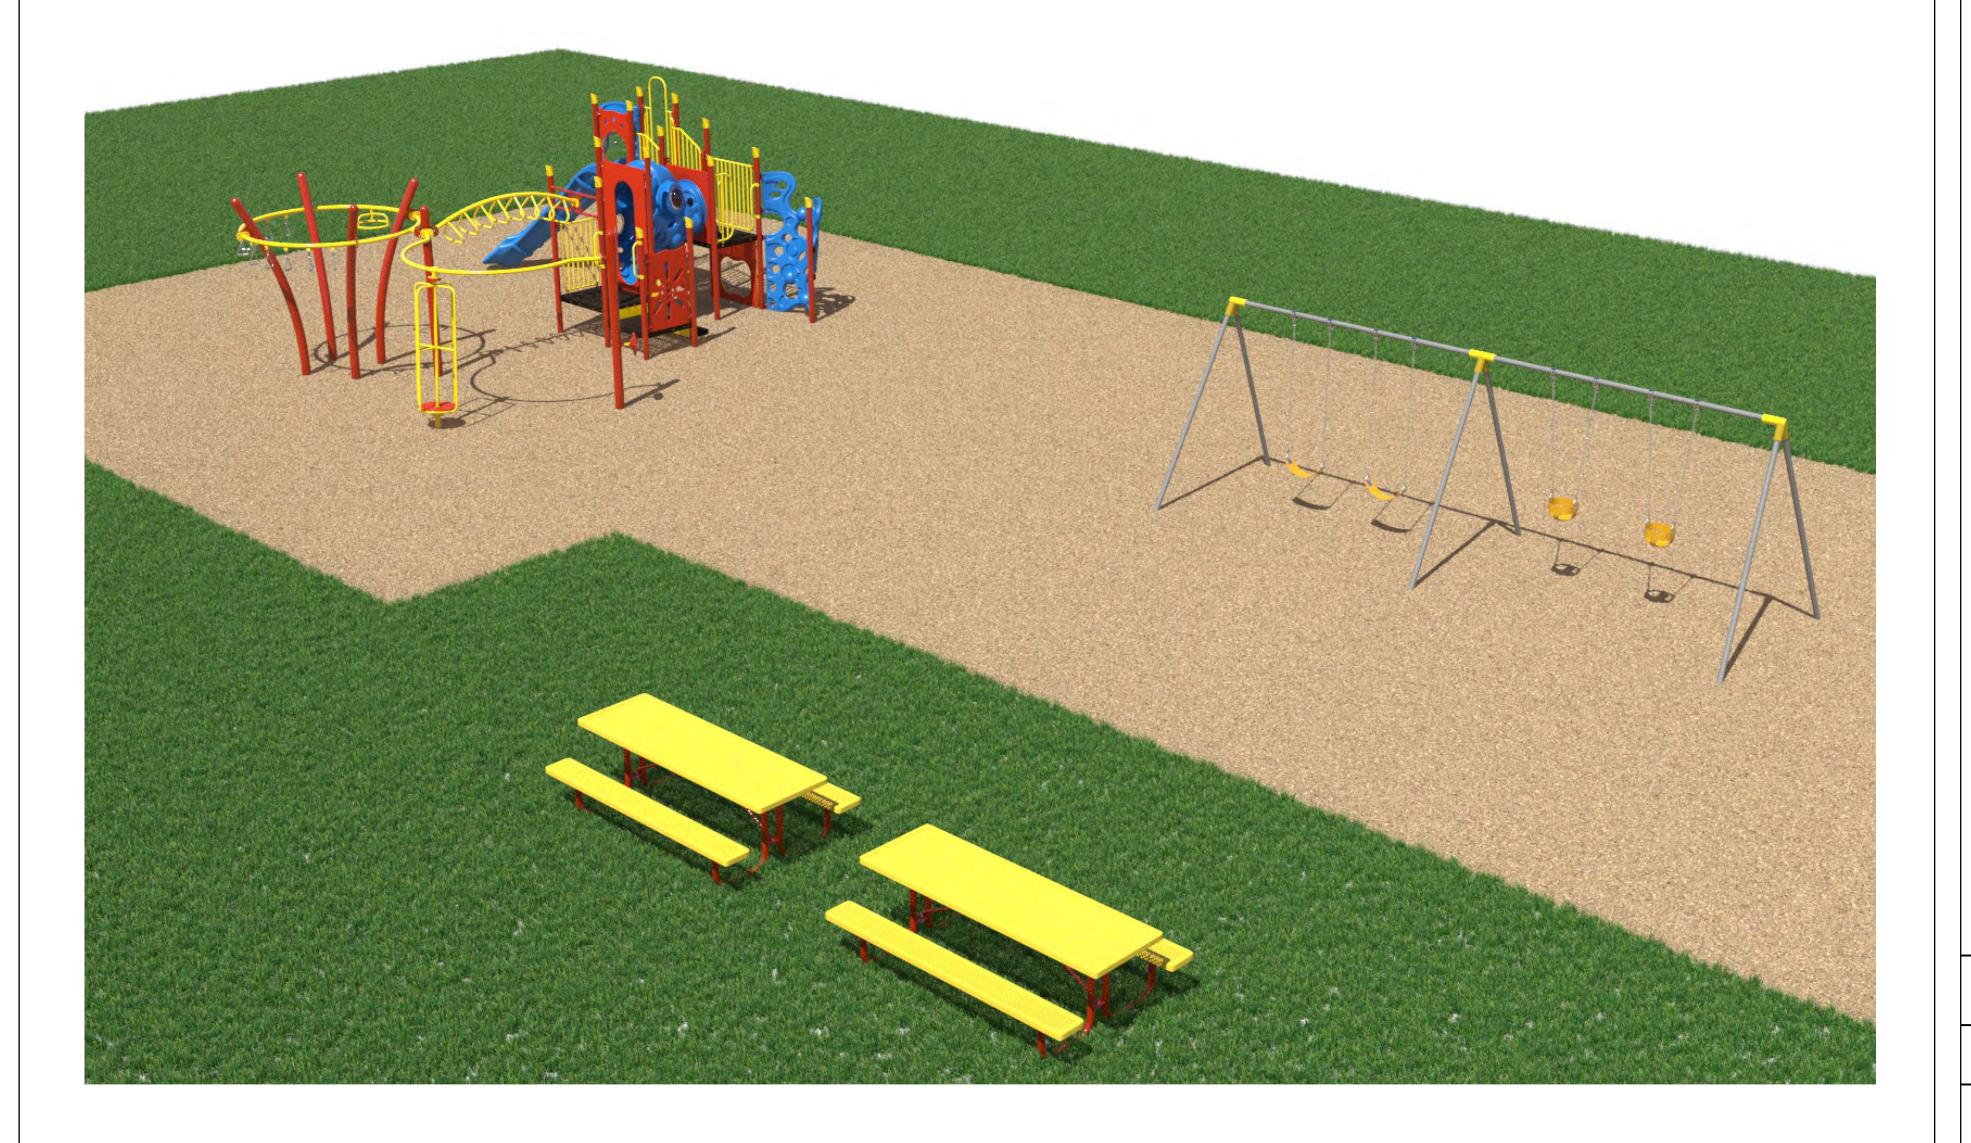

# Consideration of Proposals for Playground Structure

The board discussed the playground proposal from Beyond your Ordinary and requested staff to find one or two additional vendors to compare the equipment and pricing for the 5-12 age group, define the location of the pocket park and also price fencing and bring this back to the next meeting for board action.

Contact

Critical Fall Height: 96" User Capacity: Up To 44 **Total Play Components: 11 Total Accessible Components:** 9

|          | The above layout: |
|----------|-------------------|
| <b>V</b> | COMPLIES TO ASTM  |
|          | COMPLIES TO CPSC  |
| <b>/</b> | COMPLIES TO ADA   |

Surfacing Area: 2,715 s.f. **Surfacing Material: EWF** Surfacing Depth Required: 12" Border Info: 54 & 1 ADA Ramp

**Sheet Number** 

Date: 9/22/2020

**Revision:** 

**Scale:** 3/32" = 1'-0" Drawing scaling possible only when in 8.5" x 11" format

# Riverside Management Services / Ridgewood Trails CDD

Signature:

Note: Colors above are for representational purposes only. Actual colors may vary slightly.

Cabana Bay w/ 4 Post Integrated Shade 4IS5695-PP (Decks, Bubble Panel, Barrier Panel: Red 

Metals, Crawl-Thru Panels, Bongo Drums: Yellow 

Posts, Surge Climber: Spring Green 

Super Sonic Slides, Chunnel Funnel, Double Super Sonic Slides, Strataclimb Beam: Sky Blue 

Shade Fabric: Azure