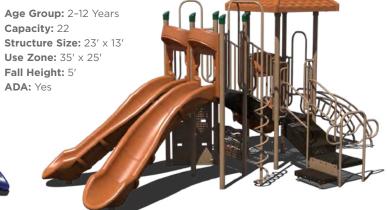

# Consideration of Proposals for Playground Structure

The board discussed the playground proposal from Beyond your Ordinary and requested staff to find one or two additional vendors to compare the equipment and pricing for the 5-12 age group, define the location of the pocket park and also price fencing and bring this back to the next meeting for board action.

Contact

Critical Fall Height: 96" User Capacity: Up To 44 **Total Play Components: 11 Total Accessible Components:** 9

|          | The above layout: |
|----------|-------------------|
| <b>V</b> | COMPLIES TO ASTM  |
|          | COMPLIES TO CPSC  |
| <b>/</b> | COMPLIES TO ADA   |

Surfacing Area: 2,715 s.f. **Surfacing Material: EWF** Surfacing Depth Required: 12" Border Info: 54 & 1 ADA Ramp

**Sheet Number** 

Date: 9/22/2020

**Revision:** 

**Scale:** 3/32" = 1'-0" Drawing scaling possible only when in 8.5" x 11" format