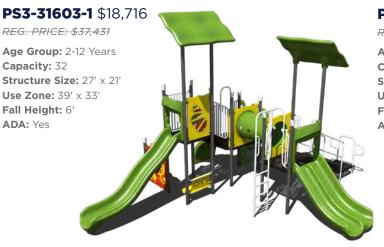

# Consideration of Proposals for Playground Structure

The board discussed the playground proposal from Beyond your Ordinary and requested staff to find one or two additional vendors to compare the equipment and pricing for the 5-12 age group, define the location of the pocket park and also price fencing and bring this back to the next meeting for board action.

like the pool and playground and have a key card to open it. Is there an option that we can vote or do we have to go around the neighborhood and get a percentage on that?

Mr. Torres stated staff received guidance from the board that the board's focus is to come back to the next meeting with additional proposals for playground structures that include a fence for the 5-12 year age group.

Mr. Torres stated typically we ask the current landscaper to present us with different options.

A resident asked does the playground proposal included playground safe mulch?

Mr. Szozda responded yes, we have ADA, OSHA approved mulch. We would not consider a bid without it.