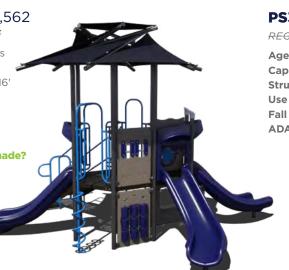

Riverside Management

Services

1667 Azalea Ridge Blvd. Middleburg, FL 32068. Middleburg, FL 32068

Correct?

| Qty | Product |                                                                                                                                                                                                                                                                                                                                                                                                                                                                                                                                                                                                                                                                                                                                                                               | Price       | Discount    | Total       |
|-----|---------|-------------------------------------------------------------------------------------------------------------------------------------------------------------------------------------------------------------------------------------------------------------------------------------------------------------------------------------------------------------------------------------------------------------------------------------------------------------------------------------------------------------------------------------------------------------------------------------------------------------------------------------------------------------------------------------------------------------------------------------------------------------------------------|-------------|-------------|-------------|
| 1   |         | CABANA BAY Model: 5695-PP Color Option: Candy Shop The Cabana Bay structure consists of the following fun filled play components: Sliding Activities (2): Double Super Sonic Slide Super Sonic Slide Climbing Activities (5): Stratascend Wall w/ Climb Hybrid Straight Overhead Funnel Chunnel Climbing Link Surge Climber Loop Arch Climber Sensory & Dramatic Play (2): Play Wheel Bongos The Cabana Bay Structure Features: - Commercial grade components specifically engineered to resist corrosion, fading and mildew Designed in compliance with public playground safety standards (ASTM & CPSC) Meets ADA guidelines and allow inclusive play for all children Hundreds of color combinations available to turn any playground into a stimulating play environment. | \$35,231.00 | \$15,853.95 | \$19,377.05 |
| 1   |         | DOUBLE BAY BIPOD SWING SET W/4 STRAP SEATS - BLUE YOKES  Model: 7002-UP  The Bipod Swings feature a 8' high frame with 2-3/8" galvanized pipe top rail and 2-3/8" diameter legs. Choose from Powder coated blue (BLU) or green (GRN) yoke connectors.  Choose from Straps or Tot Seats (or a combination of both e - Suite 302 · St. Augustine, FL 32095 · Phone: 800-853-5316 · Fax: 904-8                                                                                                                                                                                                                                                                                                                                                                                   | \$1,865.00  | \$0.00      | \$1,865.00  |