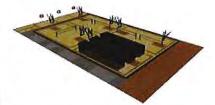

# Consideration of Proposals for Playground Structure

The board discussed the playground proposal from Beyond your Ordinary and requested staff to find one or two additional vendors to compare the equipment and pricing for the 5-12 age group, define the location of the pocket park and also price fencing and bring this back to the next meeting for board action.

Contact

Critical Fall Height: 96" User Capacity: Up To 44 **Total Play Components: 11 Total Accessible Components:** 9

|          | The above layout: |
|----------|-------------------|
| <b>V</b> | COMPLIES TO ASTM  |
|          | COMPLIES TO CPSC  |
| <b>/</b> | COMPLIES TO ADA   |

Surfacing Area: 2,715 s.f. **Surfacing Material: EWF** Surfacing Depth Required: 12" Border Info: 54 & 1 ADA Ramp

**Sheet Number** 

Date: 9/22/2020

**Revision:** 

**Scale:** 3/32" = 1'-0" Drawing scaling possible only when in 8.5" x 11" format