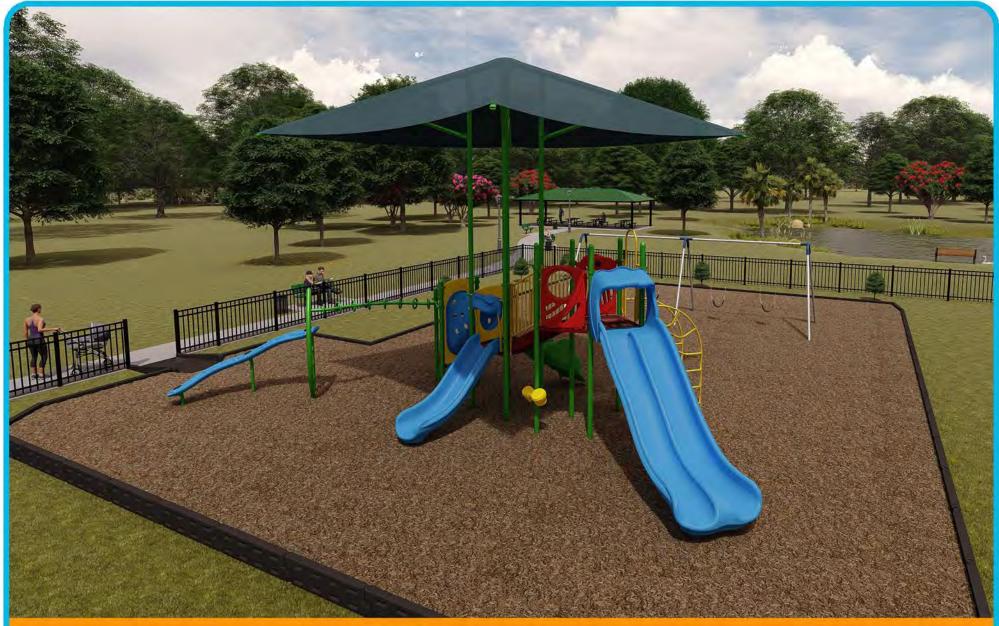

# Riverside Management Services / Ridgewood Trails CDD

Signature:

Note: Colors above are for representational purposes only. Actual colors may vary slightly.

Cabana Bay w/ 4 Post Integrated Shade 4IS5695-PP (Decks, Bubble Panel, Barrier Panel: Red 

Metals, Crawl-Thru Panels, Bongo Drums: Yellow 

Posts, Surge Climber: Spring Green 

Super Sonic Slides, Chunnel Funnel, Double Super Sonic Slides, Strataclimb Beam: Sky Blue 

Shade Fabric: Azure