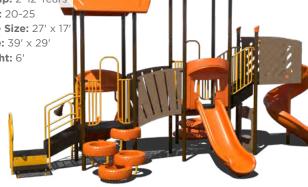

# Consideration of Proposals for Playground Structure

The board discussed the playground proposal from Beyond your Ordinary and requested staff to find one or two additional vendors to compare the equipment and pricing for the 5-12 age group, define the location of the pocket park and also price fencing and bring this back to the next meeting for board action.

like the pool and playground and have a key card to open it. Is there an option that we can vote or do we have to go around the neighborhood and get a percentage on that?

Mr. Torres stated staff received guidance from the board that the board's focus is to come back to the next meeting with additional proposals for playground structures that include a fence for the 5-12 year age group.

Mr. Torres stated typically we ask the current landscaper to present us with different options.

A resident asked does the playground proposal included playground safe mulch?

Mr. Szozda responded yes, we have ADA, OSHA approved mulch. We would not consider a bid without it.