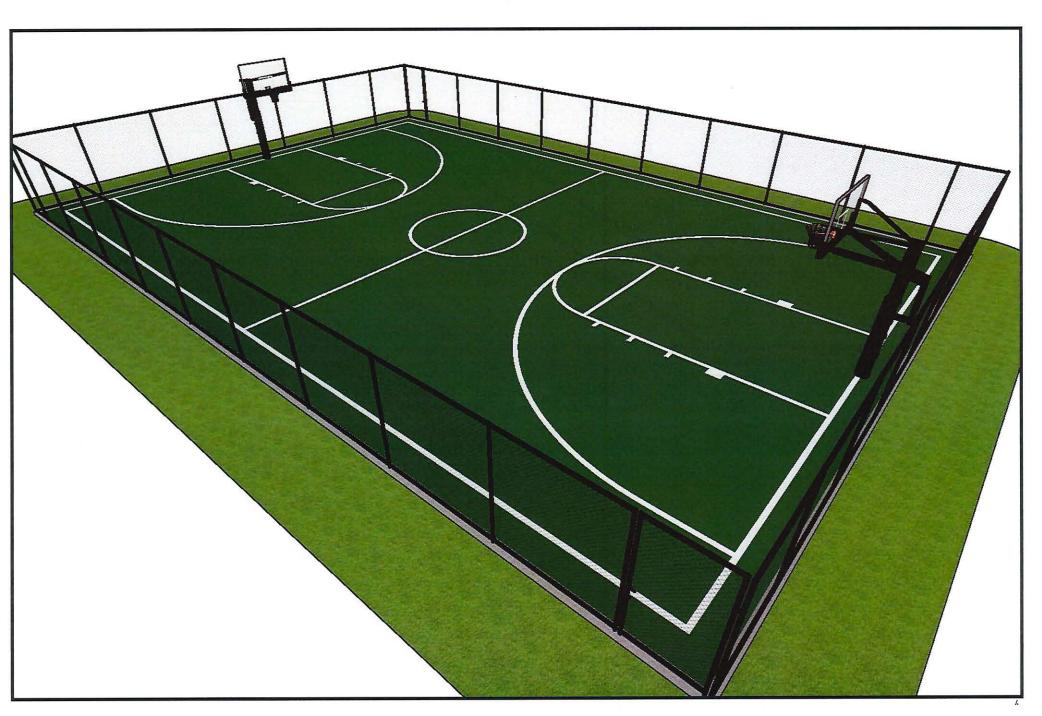

#### **Discussion of Basketball Courts**

Mr. Torres stated next is discussion of the basketball courts. This is a discussion, there is no consideration so there is no vote. Pat has information about the costs,

Mr. Szozda stated I pulled up three estimates that range from \$20,000 to \$40,000. There is a big discrepancy in the numbers, a lot of it is based on where it is located, how much rock they have to put in, etc. I pulled up the May 6<sup>th</sup> meeting and there was 42% approval for the basketball courts, I'm not saying there was 58% non-approval, but it mentioned 42% approval. There were other things mentioned such as bocce ball, tennis courts.

Ms. Barnes stated at the last meeting we talked about having a fence around it and the key code for it. Is that price included in that estimate?

Mr. Szozda responded generally, the basketball court is not fenced in but if you want to go that route I can get estimates on that and you are probably looking at an 8-foot fence with a strike bar entry gate, which is an additional expense, electricity depends on where you are putting it. Enclosing the basketball court is a board decision.