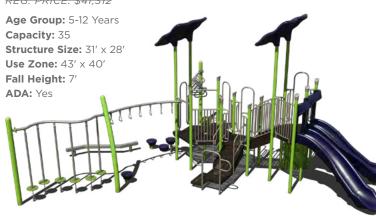

Contact

Critical Fall Height: 96" User Capacity: Up To 44 **Total Play Components: 11 Total Accessible Components:** 9

|          | The above layout: |
|----------|-------------------|
| <b>V</b> | COMPLIES TO ASTM  |
|          | COMPLIES TO CPSC  |
| <b>/</b> | COMPLIES TO ADA   |

Surfacing Area: 2,715 s.f. **Surfacing Material: EWF** Surfacing Depth Required: 12" Border Info: 54 & 1 ADA Ramp

**Sheet Number** 

Date: 9/22/2020

**Revision:** 

**Scale:** 3/32" = 1'-0" Drawing scaling possible only when in 8.5" x 11" format