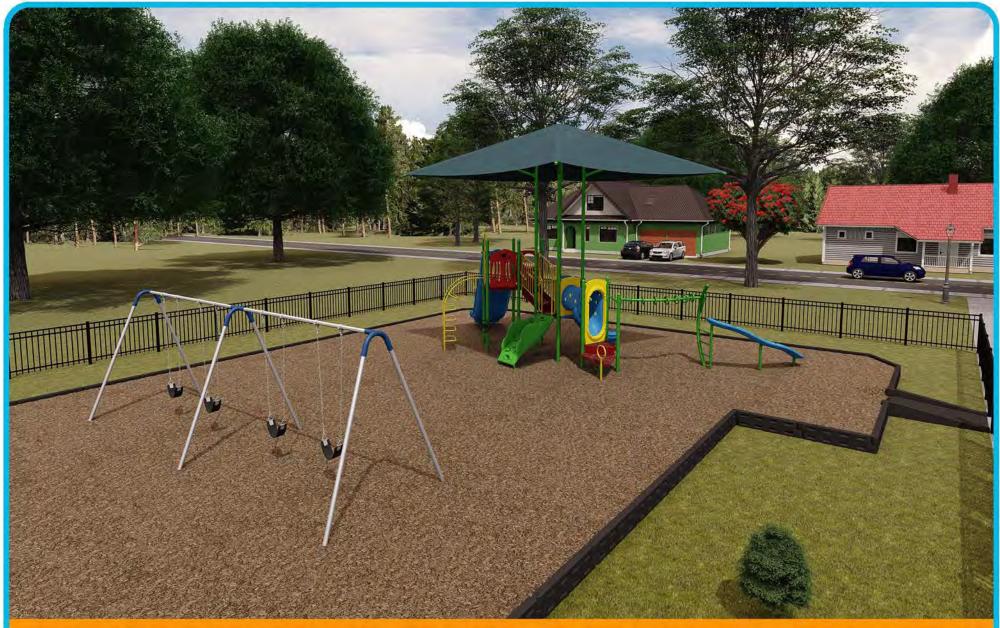

# Riverside Management Services / Ridgewood Trails CDD

Signature:

Note: Colors above are for representational purposes only. Actual colors may vary slightly.

Cabana Bay w/ 4 Post Integrated Shade 4IS5695-PP (Decks, Bubble Panel, Barrier Panel: Red • Metals, Crawl-Thru Panels, Bongo Drums: Yellow • Posts, Surge Climber: Spring Green • Super Sonic Slides, Chunnel Funnel, Double Super Sonic Slides, Strataclimb Beam: Sky Blue • Shade Fabric: Azure •