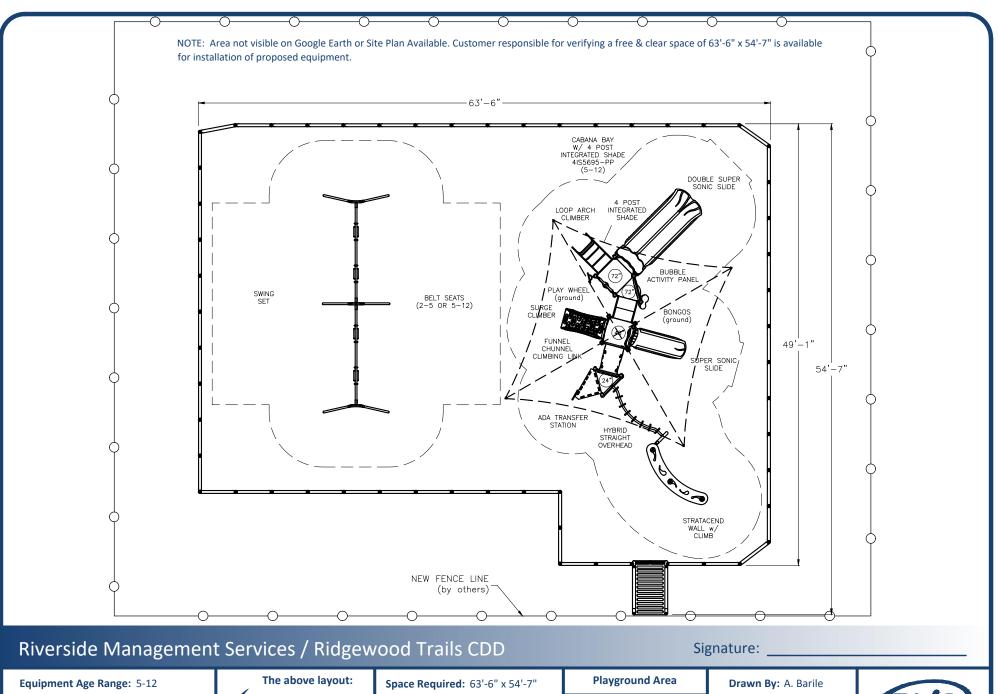

Contact

Critical Fall Height: 96" User Capacity: Up To 44 **Total Play Components: 11 Total Accessible Components:** 9

|          | The above layout: |
|----------|-------------------|
| <b>V</b> | COMPLIES TO ASTM  |
|          | COMPLIES TO CPSC  |
| <b>/</b> | COMPLIES TO ADA   |

Surfacing Area: 2,715 s.f. **Surfacing Material: EWF** Surfacing Depth Required: 12" Border Info: 54 & 1 ADA Ramp

**Sheet Number** 

Date: 9/22/2020

**Revision:** 

**Scale:** 3/32" = 1'-0" Drawing scaling possible only when in 8.5" x 11" format

# Riverside Management Services / Ridgewood Trails CDD

Signature:

Note: Colors above are for representational purposes only. Actual colors may vary slightly.

Cabana Bay w/ 4 Post Integrated Shade 4IS5695-PP (Decks, Bubble Panel, Barrier Panel: Red 