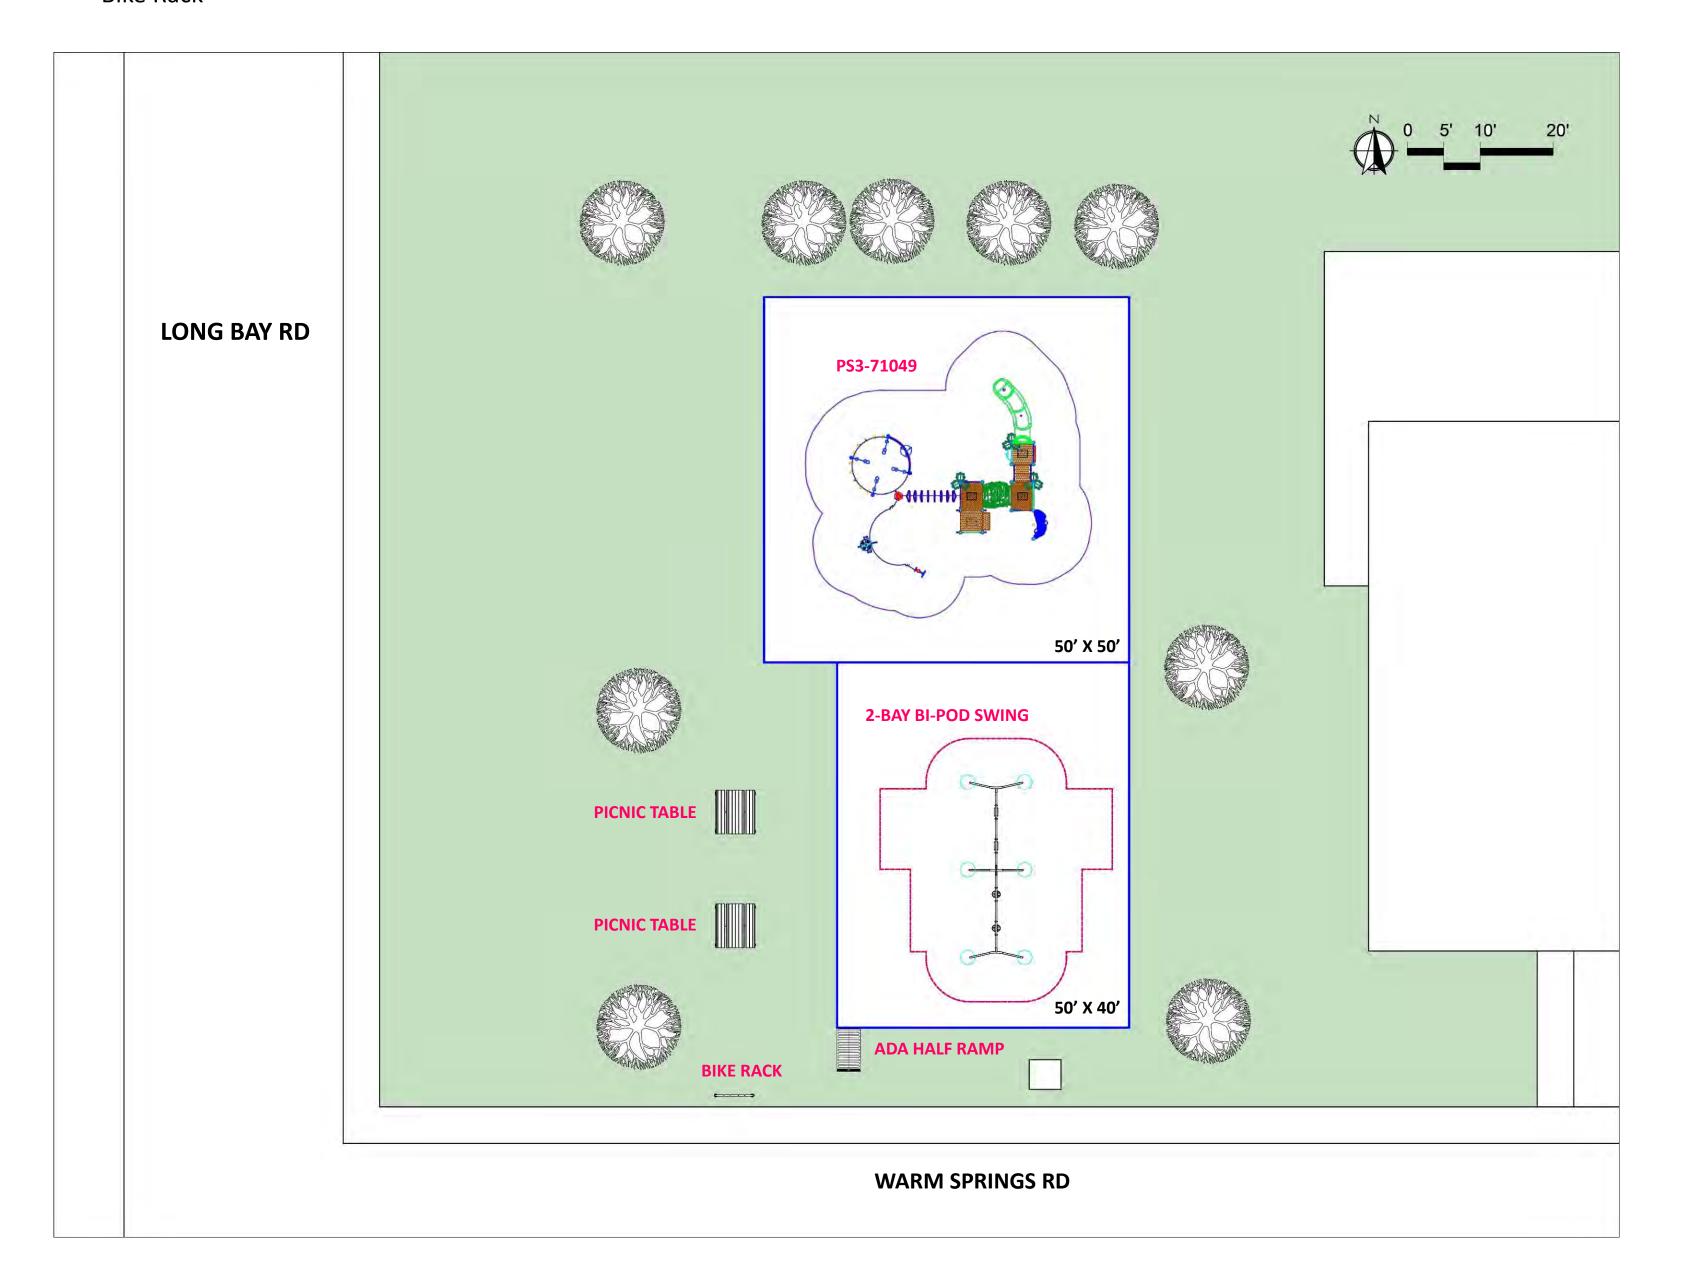

# Consideration of Proposals for Playground Structure

The board discussed the playground proposal from Beyond your Ordinary and requested staff to find one or two additional vendors to compare the equipment and pricing for the 5-12 age group, define the location of the pocket park and also price fencing and bring this back to the next meeting for board action.

like the pool and playground and have a key card to open it. Is there an option that we can vote or do we have to go around the neighborhood and get a percentage on that?

Mr. Torres stated staff received guidance from the board that the board's focus is to come back to the next meeting with additional proposals for playground structures that include a fence for the 5-12 year age group.

Contact

Critical Fall Height: 96" User Capacity: Up To 44 **Total Play Components: 11 Total Accessible Components:** 9

|          | The above layout: |
|----------|-------------------|
| <b>V</b> | COMPLIES TO ASTM  |
|          | COMPLIES TO CPSC  |
| <b>/</b> | COMPLIES TO ADA   |

Surfacing Area: 2,715 s.f. **Surfacing Material: EWF** Surfacing Depth Required: 12" Border Info: 54 & 1 ADA Ramp

**Sheet Number** 

Date: 9/22/2020

**Revision:** 

**Scale:** 3/32" = 1'-0" Drawing scaling possible only when in 8.5" x 11" format