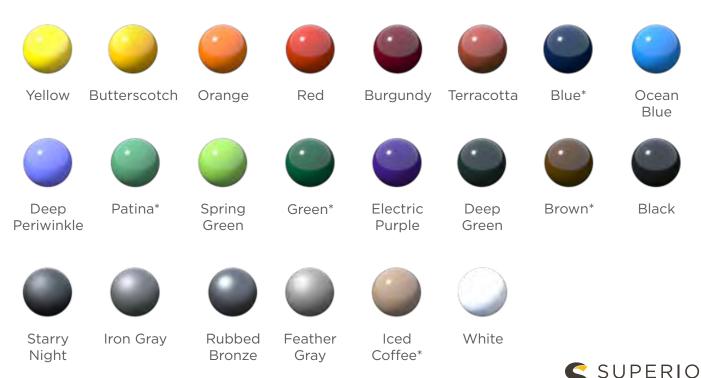

# Riverside Management Services / Ridgewood Trails CDD

Signature:

Note: Colors above are for representational purposes only. Actual colors may vary slightly.

Cabana Bay w/ 4 Post Integrated Shade 4IS5695-PP (Decks, Bubble Panel, Barrier Panel: Red 

Metals, Crawl-Thru Panels, Bongo Drums: Yellow 

Posts, Surge Climber: Spring Green 

Super Sonic Slides, Chunnel Funnel, Double Super Sonic Slides, Strataclimb Beam: Sky Blue 

Shade Fabric: Azure