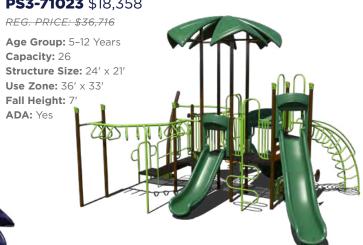

Contact

Critical Fall Height: 96" User Capacity: Up To 44 **Total Play Components: 11 Total Accessible Components:** 9

|          | The above layout: |
|----------|-------------------|
| <b>V</b> | COMPLIES TO ASTM  |
|          | COMPLIES TO CPSC  |
| <b>/</b> | COMPLIES TO ADA   |

Surfacing Area: 2,715 s.f. **Surfacing Material: EWF** Surfacing Depth Required: 12" Border Info: 54 & 1 ADA Ramp

**Sheet Number** 

Date: 9/22/2020

**Revision:** 

**Scale:** 3/32" = 1'-0" Drawing scaling possible only when in 8.5" x 11" format