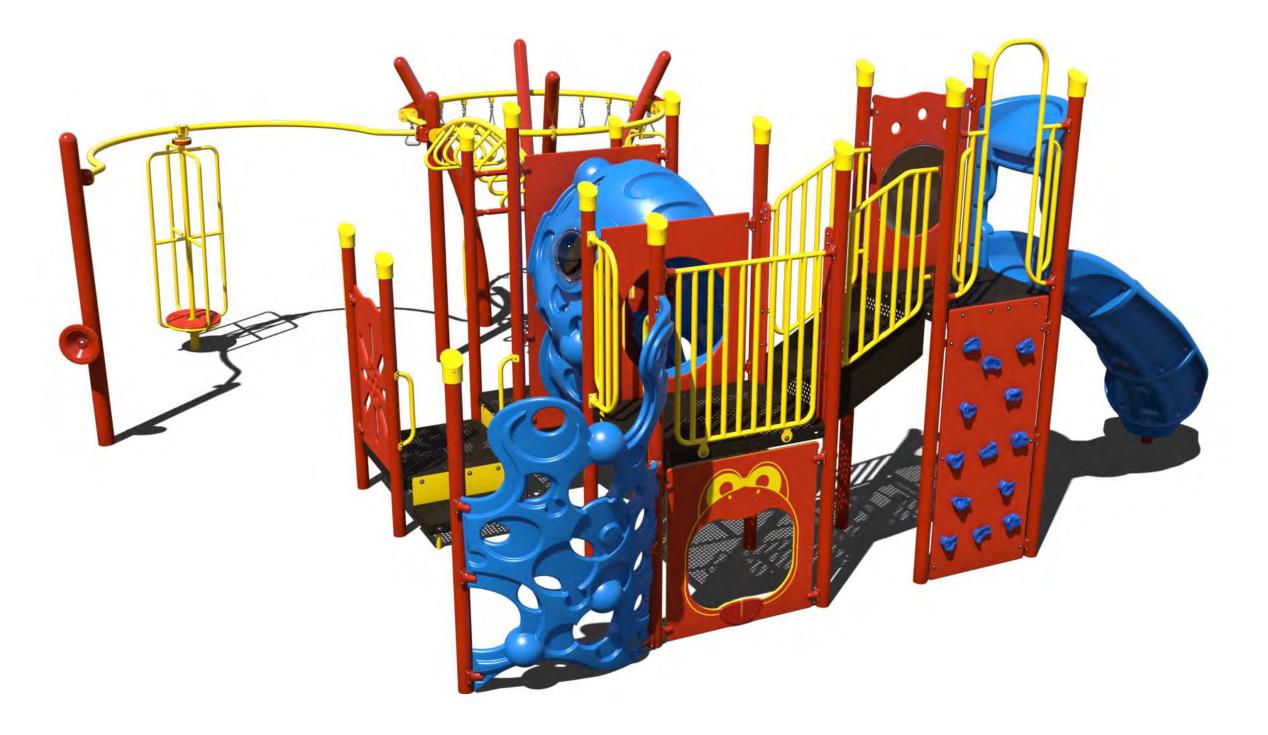

# Riverside Management Services / Ridgewood Trails CDD

Signature:

Note: Colors above are for representational purposes only. Actual colors may vary slightly.

Cabana Bay w/ 4 Post Integrated Shade 4IS5695-PP (Decks, Bubble Panel, Barrier Panel: Red 

Metals, Crawl-Thru Panels, Bongo Drums: Yellow 

Posts, Surge Climber: Spring Green 

Super Sonic Slides, Chunnel Funnel, Double Super Sonic Slides, Strataclimb Beam: Sky Blue 

Shade Fabric: Azure