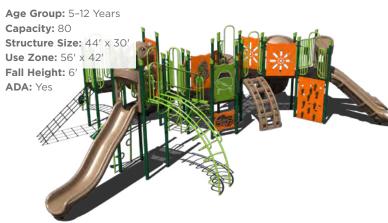

3,590 Age Group: 5-12 Years Capacity: 25-30 Structure Size: 22' x 19' **Use Zone:** 34' × 31' Fall Height: 7' ADA: Yes **Want this** PS3-70564-1 \$14,111

#### **PS3-31621** \$32,895

REG. PRICE: \$65,790 Age Group: 5-12 Years Capacity: 25-30 Structure Size: 38' x 18 **Use Zone:** 50' x 30' Fall Height: 7' ADA: Yes **Want this** PS3-31621-4 \$25,479

#### **PS3-71023** \$18,358



#### PA5-29718 \$14,049

REG. PRICE: \$28,097

Age Group: 5-12 Years Capacity: 15-20 Structure Size: 28' x 44' **Use Zone:** 40′ x 56′ Fall Height: 7'

#### **PS3-31599** \$20.656

REG. PRICE: \$41,312



#### **PS3-31722** \$13.998

REG. PRICE: \$27,995 Age Group: 5-12 Years Capacity: 28 Structure Size: 24' x 15 **Use Zone:** 36' x 27' Fall Height: 5' ADA: Yes

#### **PS3-70752** \$39.670

REG. PRICE: \$79,340



Want to see an alternative view of these structures? Visit srpplayground.com/playground-equipment-sale



#### **PS3-71024** \$20,934 REG. PRICE: \$41.867

**Age Group:** 5-12 Years Capacity: 25-30 Structure Size: 35' x 26' **Use Zone:** 47' × 38' Fall Height: 7' ADA: Yes

#### **PS3-31328** \$10,549

REG. PRICE: \$21,098

**Age Group:** 2-12 Years

Capacity: 22

Structure Size:  $18' \times 14'$ **Use Zone:** 30' x 26'

Fall Height: 5' ADA: Yes

**Want this with** a square shade? PS3-70323 \$12,957



**PS3-31414-1** \$19,626

Age Group: 2-12 Years

Structure Size: 20' x 19' **Use Zone:** 32' x 31' Fall Height: 5' ADA: Yes

Want this without shade?

**PS3-31414-3** \$15,868



#### **PS3-70370** \$19,036

REG. PRICE: \$38,071

Age Group: 2-12 Years Capacity: 30 Structure Size: 23' x 15'