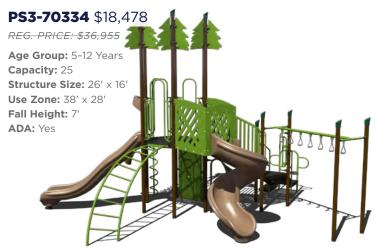

7' ADA: Yes **Want this** PS3-70564-1 \$14,111

#### **PS3-31621** \$32,895

REG. PRICE: \$65,790 Age Group: 5-12 Years Capacity: 25-30 Structure Size: 38' x 18 **Use Zone:** 50' x 30' Fall Height: 7' ADA: Yes **Want this** PS3-31621-4 \$25,479

#### **PS3-71023** \$18,358



#### PA5-29718 \$14,049

REG. PRICE: \$28,097

Age Group: 5-12 Years Capacity: 15-20 Structure Size: 28' x 44' **Use Zone:** 40′ x 56′ Fall Height: 7'

#### **PS3-31599** \$20.656

REG. PRICE: \$41,312



#### **PS3-31722** \$13.998

REG. PRICE: \$27,995 Age Group: 5-12 Years Capacity: 28 Structure Size: 24' x 15 **Use Zone:** 36' x 27' Fall Height: 5' ADA: Yes

#### **PS3-70752** \$39.670

REG. PRICE: \$79,340



Want to see an alternative view of these structures? Visit srpplayground.com/playground-equipment-sale



#### **PS3-71024** \$20,934 REG. PRICE: \$41.867

**Age Group:** 5-12 Years Capacity: 25-30 Structure Size: 35' x 26' **Use Zone:** 47' × 38' Fall Height: 7' ADA: Yes

#### **PS3-31328** \$10,549

REG. PRICE: \$21,098

**Age Group:** 2-12 Years

Capacity: 22

Structure Size:  $18' \times 14'$ **Use Zone:** 30' x 26'

Fall Height: 5' ADA: Yes

**Want this with** a square shade? PS3-70323 \$12,957



**PS3-31414-1** \$19,626

Age Group: 2-12 Years

Structure Size: 20' x 19' **Use Zone:** 32' x 31' Fall Height: 5' ADA: Yes

Want this without shade?

**PS3-31414-3** \$15,868



#### **PS3-70370** \$19,036

REG. PRICE: \$38,071

Age Group: 2-12 Years Capacity: 30 Structure Size: 23' x 15' **Use Zone:** 35' x 27' Fall Height: 5'

Want this without shade

**PS3-70370-1** \$16,413

ADA: Yes

REG