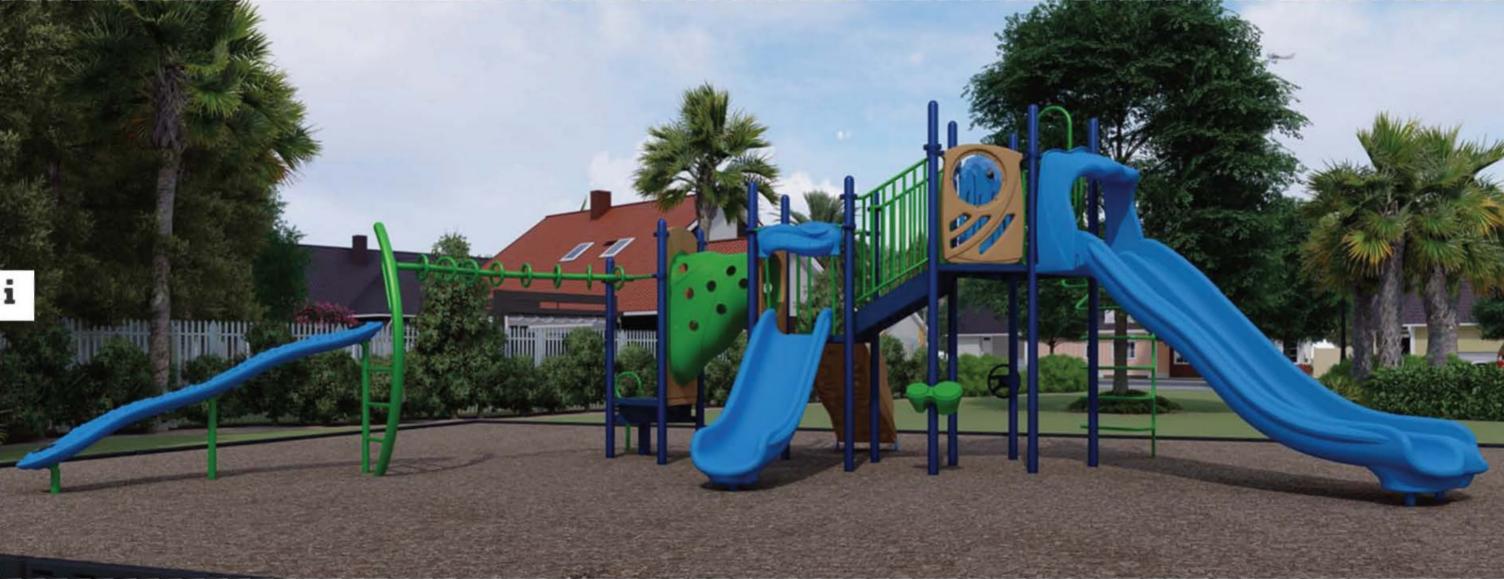

# Consideration of Proposals for Playground Structure

The board discussed the playground proposal from Beyond your Ordinary and requested staff to find one or two additional vendors to compare the equipment and pricing for the 5-12 age group, define the location of the pocket park and also price fencing and bring this back to the next meeting for board action.

Contact

Critical Fall Height: 96" User Capacity: Up To 44 **Total Play Components: 11 Total Accessible Components:** 9

|          | The above layout: |
|----------|-------------------|
| <b>V</b> | COMPLIES TO ASTM  |
|          | COMPLIES TO CPSC  |
| <b>/</b> | COMPLIES TO ADA   |

Surfacing Area: 2,715 s.f. **Surfacing Material: EWF** Surfacing Depth Required: 12" Border Info: 54 & 1 ADA Ramp

**Sheet Number** 

Date: 9/22/2020

**Revision:** 

**Scale:** 3/32" = 1'-0" Drawing scaling possible only when in 8.5" x 11" format

# Riverside Management Services / Ridgewood Trails CDD

Signature:

Note: Colors above are for representational purposes only. Actual colors may vary slightly.

Cabana Bay w/ 4 Post Integrated Shade 4IS5695-PP (Decks, Bubble Panel, Barrier Panel: Red 

Metals, Crawl-Thru Panels, Bongo Drums: Yellow 

Posts, Surge Climber: Spring Green 

Super Sonic Slides, Chunnel Funnel, Double Super Sonic Slides, Strataclimb Beam: Sky Blue 

Shade Fabric: Azure