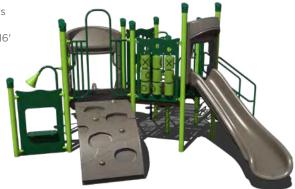

# Consideration of Proposals for Playground Structure

The board discussed the playground proposal from Beyond your Ordinary and requested staff to find one or two additional vendors to compare the equipment and pricing for the 5-12 age group, define the location of the pocket park and also price fencing and bring this back to the next meeting for board action.