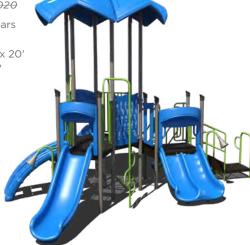

Riverside Management

Services

1667 Azalea Ridge Blvd. Middleburg, FL 32068. Middleburg, FL 32068

Correct?

| Qty | Product |                                                                                                                                                                                                                                                                                                                                                                                                                                                                                                                                                                                                                                                                                                                                                                                           | Price       | Discount    | Total       |
|-----|---------|-------------------------------------------------------------------------------------------------------------------------------------------------------------------------------------------------------------------------------------------------------------------------------------------------------------------------------------------------------------------------------------------------------------------------------------------------------------------------------------------------------------------------------------------------------------------------------------------------------------------------------------------------------------------------------------------------------------------------------------------------------------------------------------------|-------------|-------------|-------------|
| 1   |         | CABANA BAY W/ 4 POST INTEGRATED SHADE Model: CUSTOM-4IS5695-PP The Cabana Bay structure consists of the following fun filled play components: Sliding Activities (2): Double Super Sonic Slide Super Sonic Slide Climbing Activities (5): Stratascend Wall w/ Climb Hybrid Straight Overhead Funnel Chunnel Climbing Link Surge Climber Loop Arch Climber Sensory & Dramatic Play (2): Play Wheel Bongos The Cabana Bay Structure Features: - Commercial grade components specifically engineered to resist corrosion, fading and mildew Designed in compliance with public playground safety standards (ASTM & CPSC) Meets ADA guidelines and allow inclusive play for all children Hundreds of color combinations available to turn any playground into a stimulating play environment. | \$40,739.00 | \$15,480.82 | \$25,258.18 |
| 1   |         | DOUBLE BAY BIPOD SWING SET W/4 STRAP SEATS - BLUE YOKES  Model: 7002-UP  The Bipod Swings feature a 8' high frame with 2-3/8" galvanized pipe top rail and 2-3/8" diameter legs. Choose from Powder coated blue (BLU) or green (GRN) yoke connectors.  Choose from Straps or Tot Seats (or a combination of both if a Two Bay) both include the necessary swing hangers,                                                                                                                                                                                                                                                                                                                                                                                                                  | \$1,865.00  | \$0.00      | \$1,865.00  |