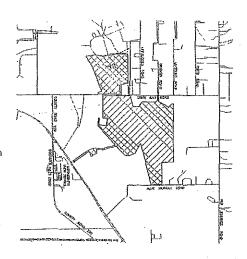

#### Description of Assessments

The District imposes O&M Assessments on benefitted property within the District for the purpose of funding the District's general administrative, operations, and maintenance budget and providing the funds necessary to pay debt service on outstanding bonds as reflected in the District's debt service budget. Pursuant to Section 170.07, Florida Statutes, a description of the services to be funded by the O&M Assessments, and the properties to be improved and benefitted from the O&M Assessments, are all set forth in the Proposed Budget. A geographic depiction of the property potentially subject to the proposed O&M Assessments is identified in the map attached hereto. The table below shows the schedule of the proposed O&M Assessments, which are subject to change at the hearing: